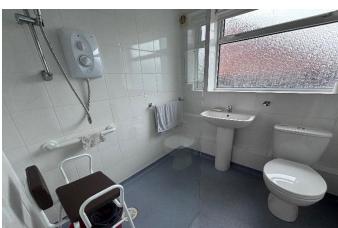

## **Shower / Wet Room**

uPVC double glazed window to the side, walk in shower, white pedestal wash hand basin, low level WC, fully tiled walls.