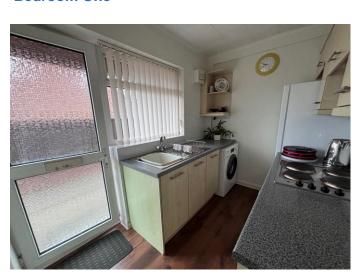

## **Kitchen**

6' 6" x 9' 2" (1.98m x 2.79m)
uPVC double glazed door to the side, uPVC
double glazed window to the side, range of wall
and base units with rolled edge work surfaces,
electric oven and hob with extractor over,
stainless steel sink unit with mixer tap, space for
fridge freezer and washing machine, built in
storage cupboard, tiled splashbacks, laminate
flooring,