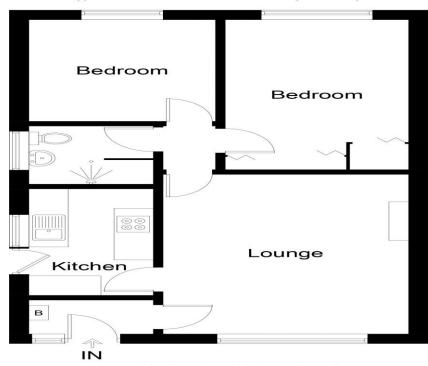

#### 42 Larksleaze Road

Approximate Gross Internal Area = 56.8 sq m / 611 sq ft

For illustrative purposes only. Not to scale. ID1152496
Whilst every attempt has been made to ensure accuracy of the floor plan all measurements are approximate and no responsibility is taken for any error, omission or measurement.
Floor Plan Produced by EPC Provision