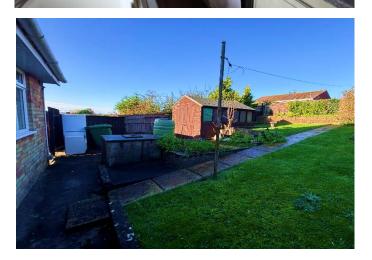

# **Rear Garden**

Mainly laid to lawn enclosed by small dwarf wall, fencing, various shrubs and bushes. gardens shed,

**Council Tax** Band C

**Tenure South** Gloucestershire Council Freehold with a rent charge.