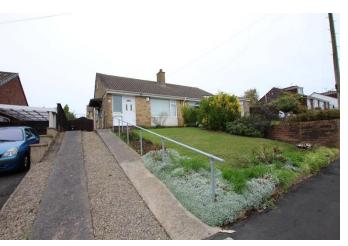

42, Larksleaze Road, Longwell Green Bristol, South Gloucestershire, BS30 9BJ

Anne James estate agents are pleased to offer for sale this semi detached bungalow in a popular road in Longwell Green. This property which is sure to attract interest can be approached via a long driveway which provides parking for a number of vehicles, an entrance door leads into a spacious lounge/dining room, with an inner hallway leading to Bedrooms One and Two and also the shower room. The property stands in good size gardens and a viewing is not to be missed on this.

### **Front**

Driveway providing parking for a number of vehicles, access to the front door, Mainly laid to lawn with various shrubs and bushes.

# **Rear Garden**

Mainly laid to lawn enclosed by small dwarf wall, fencing, various shrubs and bushes. gardens shed,

**Council Tax** Band C

**Tenure South** Gloucestershire Council Freehold with a rent charge.