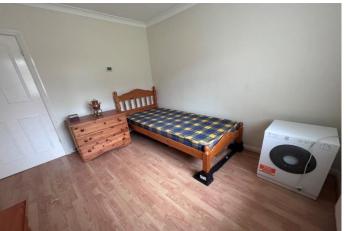

## **Bedroom Two**

uPVC double glazed window to the rear, single radiator, laminate flooring.