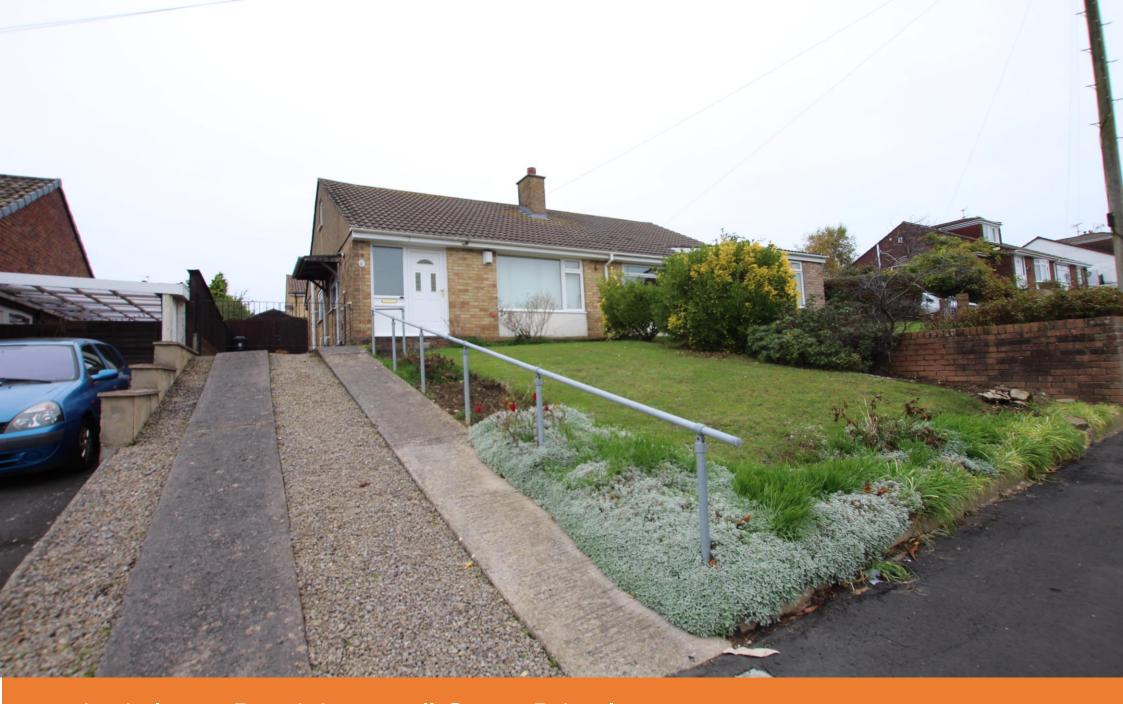

42, Larksleaze Road, Longwell Green Bristol, South Gloucestershire, BS30 9BJ

Anne James estate agents are pleased to offer for sale this semi detached bungalow in a popular road in Longwell Green. This property which is sure to attract interest can be approached via a long driveway which provides parking for a number of vehicles, an entrance door leads into a spacious lounge/dining room, with an inner hallway leading to Bedrooms One and Two and also the shower room. The property stands in good size gardens and a viewing is not to be missed on this.

### **Front**

Driveway providing parking for a number of vehicles, access to the front door, Mainly laid to lawn with various shrubs and bushes.

# **Rear Garden**

Mainly laid to lawn enclosed by small dwarf wall, fencing, various shrubs and bushes. gardens shed,

**Council Tax** Band C

**Tenure South** Gloucestershire Council Freehold with a rent charge.