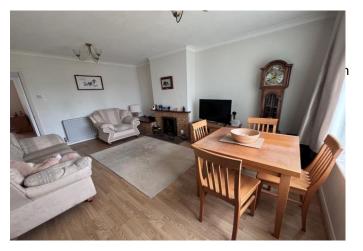

# **Lounge/Dining Room**

16' 2" x 12' 2" (4.92m x 3.72m)

uPVC double glazed window to the front, double radiator, laminate flooring, TV aerial point, fireplace with gas inset fire,(not tested) cove ceiling, door leading to inner hallway and kitchen.