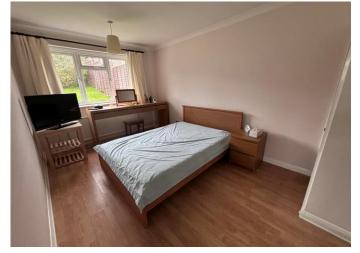

## **Bedroom One**

9' 2" x 13' 9" (2.79m x 4.2m) To wardrobe uPVC double glazed window to the rear, single radiator, mirror wardrobes, built in storage cupboard, laminate flooring.

## **Bedroom Two**

uPVC double glazed window to the rear, single radiator, laminate flooring.