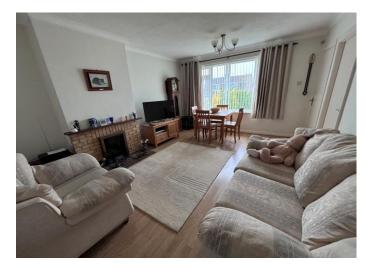

# **Lounge/Dining Room**

16' 2" x 12' 2" (4.92m x 3.72m)

uPVC double glazed window to the front, double radiator, laminate flooring, TV aerial point, fireplace with gas inset fire,(not tested) cove ceiling, door leading to inner hallway and kitchen.