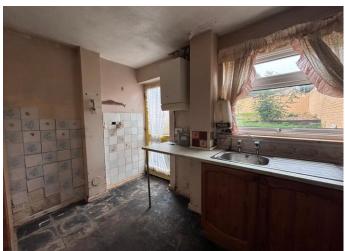

#### **Kitchen**

11' 0" x 7' 5" (3.36m x 2.26m) uPVC double glazed window and glazed wooden door to the rear, range of wall and base units, stainless steel sink, space for cooker, washing machine and fridge freezer, double radiator.