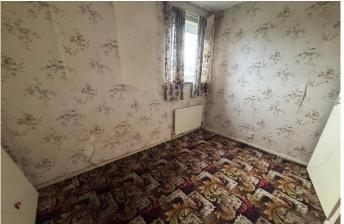

#### **Bedroom One**

10' 9" x 9' 6" (3.27m x 2.90m) uPVC double glazed window to the front, single radiator.

#### **Bedroom Two**

10' 10" x 8' 7" (3.30m x 2.61m) uPVC double glazed window to the rear, single radiator.

#### **Bedroom Three**

9' 8" x 6' 4" (2.94m x 1.92m) uPVC double glazed window to the front, single radiator.