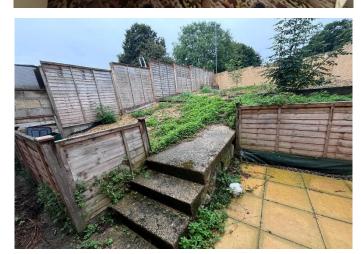

## **Rear Garden**

The rear garden is of a generous size, enclosed and mainly laid to shingle with a patio area.