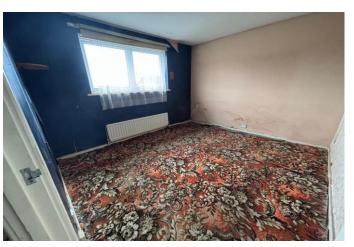

#### **Bedroom One**

10' 9" x 9' 6" (3.27m x 2.90m) uPVC double glazed window to the front, single radiator.

#### **Bedroom Two**

10' 10" x 8' 7" (3.30m x 2.61m) uPVC double glazed window to the rear, single radiator.

#### **Bedroom Three**

9' 8" x 6' 4" (2.94m x 1.92m) uPVC double glazed window to the front, single radiator.