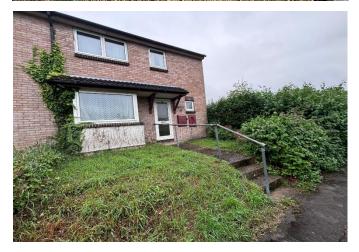

16, Lavers Close, Kingswood, Bristol, South Gloucestershire, BS15 9ZG

Offer is excess of £250,000

Offered for sale with NO ONWARD CHAIN is this three-bedroom end of terrace property now in need of complete refurbishment. The property benefits form Upvc double glazing and gas central heating and briefly comprises of a hallway with cloakroom, a lounge / dining room, and a kitchen to the ground floor. Upstairs can be found three generous bedrooms and a bathroom. Externally, the garden to the front of the property is laid to shingle, the rear garden I s of a generous size and easily maintained being laid to shingle and patio. Well placed for Kingswood and Hanham High Street's, the Ring Road and Bristol and Bath City Centres, early viewing is highly recommended.

## **Front**

The front garden is laid to shingle with a pathway leading to the front door.