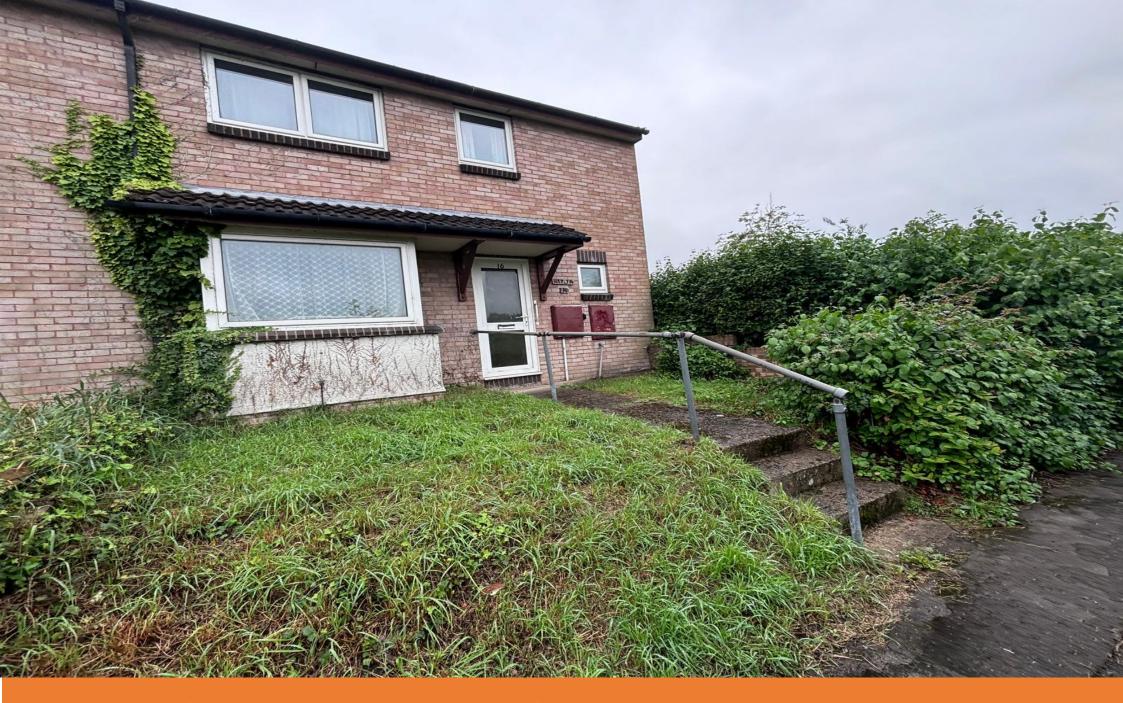

16, Lavers Close, Kingswood, Bristol, South Gloucestershire, BS15 9ZG

Offer is excess of £250,000

Offered for sale with NO ONWARD CHAIN is this three-bedroom end of terrace property now in need of complete refurbishment. The property benefits form Upvc double glazing and gas central heating and briefly comprises of a hallway with cloakroom, a lounge / dining room, and a kitchen to the ground floor. Upstairs can be found three generous bedrooms and a bathroom. Externally, the garden to the front of the property is laid to shingle, the rear garden I s of a generous size and easily maintained being laid to shingle and patio. Well placed for Kingswood and Hanham High Street's, the Ring Road and Bristol and Bath City Centres, early viewing is highly recommended.

## **Front**

The front garden is laid to shingle with a pathway leading to the front door.

## **Rear Garden**

The rear garden is of a generous size, enclosed and mainly laid to shingle with a patio area.