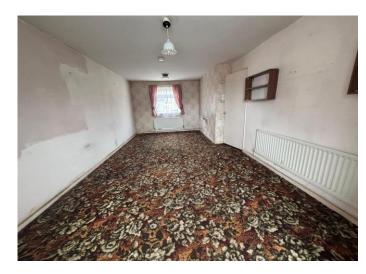

## Lounge/Diner

23' 9" x 11' 1" (7.24m x 3.37m) uPVc double glazed windows to the front and rear, two single radiators..