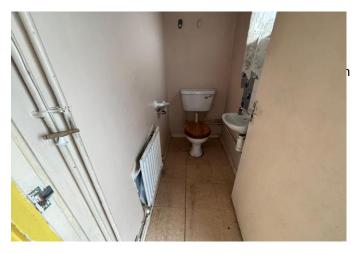

#### Cloakroom

uPVC obscure window to the front, low level WC, wash hand basin, single radiator.