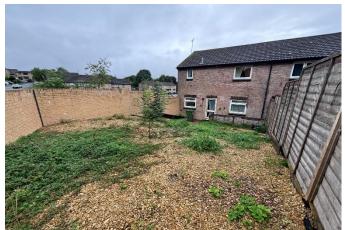

## **Rear Garden**

The rear garden is of a generous size, enclosed and mainly laid to shingle with a patio area.