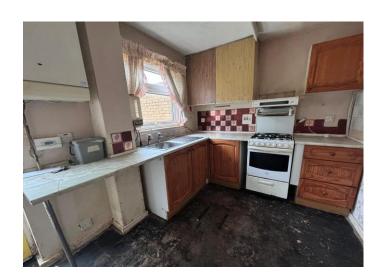

#### **Kitchen**

11' 0" x 7' 5" (3.36m x 2.26m) uPVC double glazed window and glazed wooden door to the rear, range of wall and base units, stainless steel sink, space for cooker, washing machine and fridge freezer, double radiator.