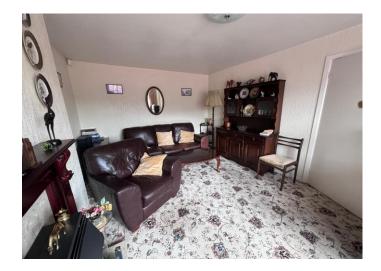

# Lounge

16' 1" x 10' 9" (4.90m x 3.27m) uPVC double glazed window to the front, double radiator, feature fireplace with gas fire (not tested)