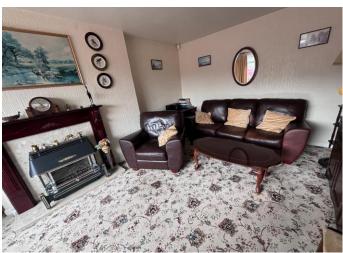

# Lounge

16' 1" x 10' 9" (4.90m x 3.27m) uPVC double glazed window to the front, double radiator, feature fireplace with gas fire (not tested)