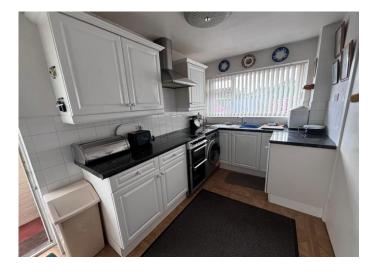

## **Kitchen**

12' 0" x 8' 7" (3.67m x 2.61m narrowing to 1.79m)

uPVC double glazed window to the front, half glazed wood door to the side, range of white wall and base units with rolled edge worksurfaces, tiled splashbacks, stainless steel sink unit with mixer, space for cooker, washing machine and fridge freezer, single radiator, vinyl flooring.