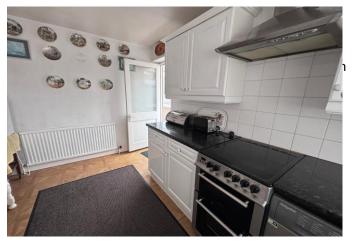

## **Kitchen**

12' 0" x 8' 7" (3.67m x 2.61m narrowing to 1.79m)

uPVC double glazed window to the front, half glazed wood door to the side, range of white wall and base units with rolled edge worksurfaces, tiled splashbacks, stainless steel sink unit with mixer, space for cooker, washing machine and fridge freezer, single radiator, vinyl flooring.