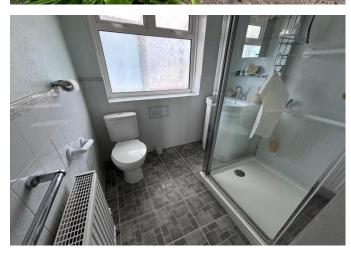

## **Shower Room**

uPVC double glazed obscure window to the side. White sink unit with storage under, shower cubicle, double radiator, vinyl flooring, part tiled walls.