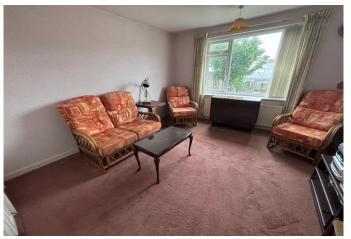

# Lounge

16' 1" x 10' 9" (4.90m x 3.27m) uPVC double glazed window to the front, double radiator, feature fireplace with gas fire (not tested)