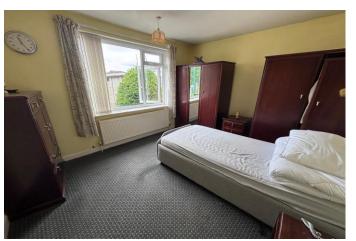

#### **Bedroom One**

9' 9" x 11' 6" (2.97m x 3.50m) uPVC double glazed window to the rear, single radiator.

## **Bedroom Two**

10' 10" x 12' 2" (3.29m x 3.70m) to wardrobe uPVC double glazed window to the rear, single radiator, built in double wardrobe, cupboard housing combination boiler.