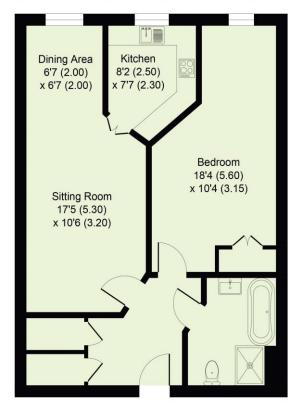

#### APPROX. GROSS INTERNAL FLOOR AREA 646 SQ FT / 60 SQ M

2. Whilst every attempt has been made to ensure the accuracy of the floorplan contained here, measurements of doors, windows, rooms and any other items are approximate and no responsibility is taken for any error, omission, or mis-statement.