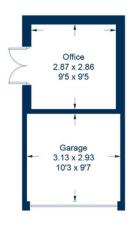

## The Location

Approximate Gross Internal Area Ground Floor = 61.3 sq m / 660 sq ft First Floor = 60.5 sq m / 651 sq ft Garage & Office = 17.9 sq m / 193 sq ft Total = 139.7 sq m / 1504 sq ft

(Not Shown In Actual Location / Orientation)

This plan is for layout guidance only. Not drawn to scale unless stated. Windows and door openings are approximate. Whilst every care is taken in the preparation of this plan, please check all dimensions, shapes and compass bearings before making any decisions reliant upon them.