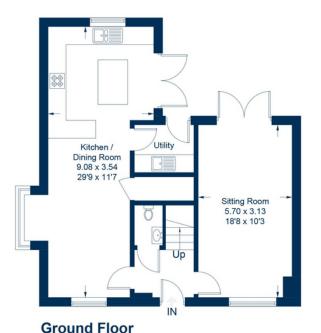

## The Location

Approximate Gross Internal Area Ground Floor = 61.3 sq m / 660 sq ft First Floor = 60.5 sq m / 651 sq ft Garage & Office = 17.9 sq m / 193 sq ft Total = 139.7 sq m / 1504 sq ft

(Not Shown In Actual Location / Orientation)

This plan is for layout guidance only. Not drawn to scale unless stated. Windows and door openings are approximate. Whilst every care is taken in the preparation of this plan, please check all dimensions, shapes and compass bearings before making any decisions reliant upon them.