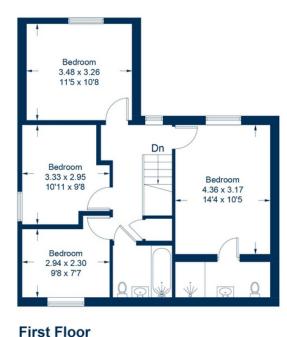

## The Location

Approximate Gross Internal Area Ground Floor = 61.3 sq m / 660 sq ft First Floor = 60.5 sq m / 651 sq ft Garage & Office = 17.9 sq m / 193 sq ft Total = 139.7 sq m / 1504 sq ft

(Not Shown In Actual Location / Orientation)

This plan is for layout guidance only. Not drawn to scale unless stated. Windows and door openings are approximate. Whilst every care is taken in the preparation of this plan, please check all dimensions, shapes and compass bearings before making any decisions reliant upon them.