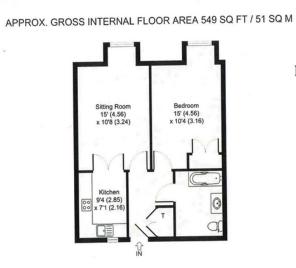

## **Key Features**

- Retirement Apartment
- Flagship McCarthy and Stone Development
- Assisted Living
- Lift to All Floors
- Excellent communal facilities and 24 hour site staffing
- Wet room with walk in shower
- Excellent central location
- 125 year Lease from 1/2/2001
- Council Tax: B
- Service Charge: £7,957.51 pa Review date: 31/8/24; Ground Rent: £330 pa Review date 31/06/24