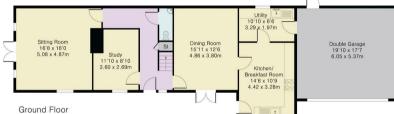

www.quadrant-estates.co.uk

Approximate Gross Internal Area 2226 sq ft - 207 sq m Ground Floor Area 1283 sq ft - 119 sq m First Floor Area 943 sq ft - 88 sq m

## **ACCOMMODATION**

- Stone-Built
- Four Double Bedrooms
- Detached
- Field Views
- Flexible Living Accommodation
- Double garage
- Village Location
- End Of Chain
- En-Suite To Master Bedroom
- Private Location