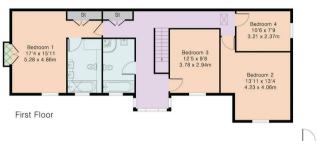

www.quadrant-estates.co.uk

Approximate Gross Internal Area 2226 sq ft - 207 sq m Ground Floor Area 1283 sq ft - 119 sq m First Floor Area 943 sq ft - 88 sq m

## **ACCOMMODATION**

- Stone-Built
- Four Double Bedrooms
- Detached
- Field Views
- Flexible Living Accommodation
- Double garage
- Village Location
- End Of Chain
- En-Suite To Master Bedroom
- Private Location