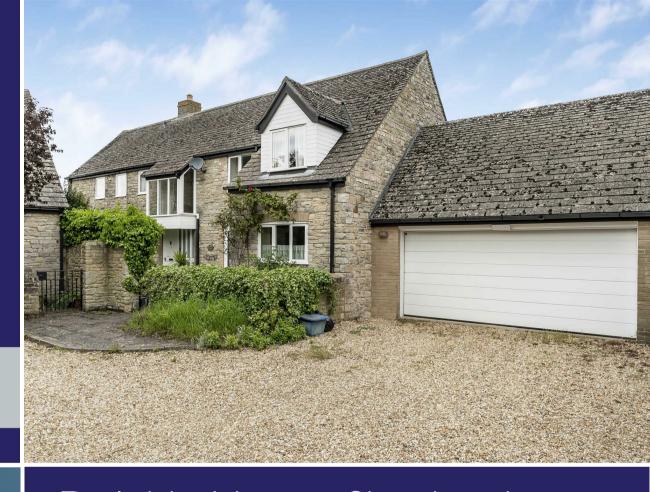

## Dolphin House, Shepherds

Weston on The Green, OX25 3RF

Offered For Sale with No onward chain. A stone-built four-bedroom detached property in a private location within the desirable Oxfordshire village of Weston On The Green enjoying views over paddocks.

## **ACCOMMODATION**

- Stone-Built
- Four Double Bedrooms
- Detached
- Field Views
- Flexible Living Accommodation
- Double garage
- Village Location
- End Of Chain
- En-Suite To Master Bedroom
- Private Location