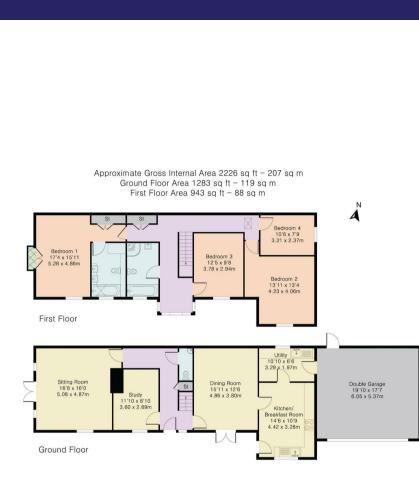

## ACCOMMODATION

- Stone-Built
- Four Double Bedrooms
- Detached
- Field Views
- Flexible Living Accommodation
- Double garage
- Village Location
- End Of Chain
- En-Suite To Master Bedroom
- Private Location