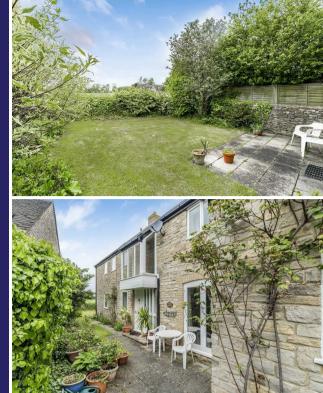

## Dolphin House, Shepherds

Bicester, OX25 3RF

Offered For Sale with No onward chain. A stone-built four-bedroom detached property in a private location within the desirable Oxfordshire village of Weston On The Green enjoying views over paddocks.

## ACCOMMODATION

- Stone-Built
- Four Double Bedrooms
- Detached
- Field Views
- Flexible Living Accommodation
- Double garage
- Village Location
- End Of Chain
- En-Suite To Master Bedroom
- Private Location