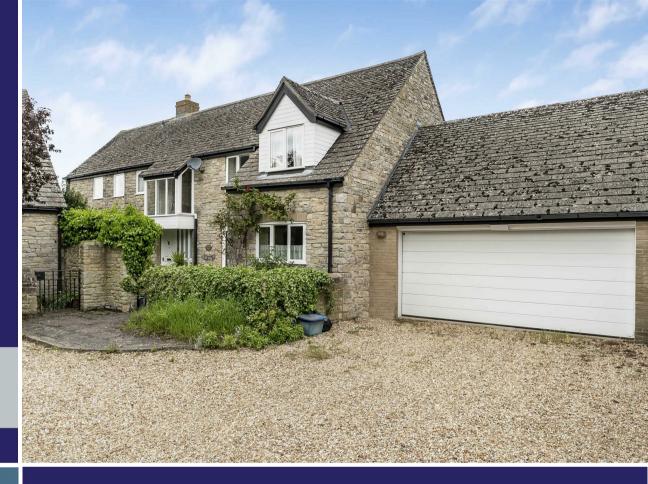

## Dolphin House, Shepherds

Bicester, OX25 3RF

Offered For Sale with No onward chain. A stone-built four-bedroom detached property in a private location within the desirable Oxfordshire village of Weston On The Green enjoying views over paddocks.

## ACCOMMODATION

- Stone-Built
- Four Double Bedrooms
- Detached
- Field Views
- Flexible Living Accommodation
- Double garage
- Village Location
- End Of Chain
- En-Suite To Master Bedroom
- Private Location