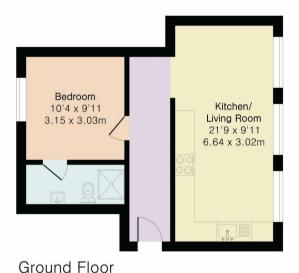

## 4, Building 25, Trenchard Lane,

Caversfield, OX27 8AE

A very well presented one bedroom ground floor apartment situated on the prestigious Garden Quarter development forming part of a Grade II listed building. Entrance is via a communal door and well-maintained spacious entrance hallway. Once inside the apartment comprises light & airy open plan lounge/diner, kitchen with integrated appliances including; fridge freezer, dishwasher, washing machine, gas hob and electric oven with extractor fan above, double bedroom with three-piece en suite shower room. Outside there is one allocated parking space and plenty of on-street parking close by. An early appointment to view comes very highly recommended.

www.quadrant-estates.co.uk

## Approximate Gross Internal Area 461 sq ft - 43 sq m



## **ACCOMMODATION**

- Leashold 168 years remaining. Maintenance: £2400.00 pa Ground Rent: £150 pa
- EPC Rating C
- Council Tax Band B
- Council Cherwell District Council
- Construction Standard
- Mains Water
- Mains Gas
- Mains Electricity
- Mobile Phone Coverage Please check using Ofcom
  Website
- Internet Coverage Please check using Ofcom Website











10Market Square, Bicester, Oxfordshire, OX26 6AD t 01869 241166 sales@quadrant-estates.co.uk

www.quadrant-estates.co.uk

IMPORTANT: we would like to inform prospective purchasers that these sales particulars have been prepared as a general guide only. A detailed survey has not been carried out, nor the services, appliances and fittings tested. Room sizes should not be relied upon for furnishing purposes and are approximate. If f