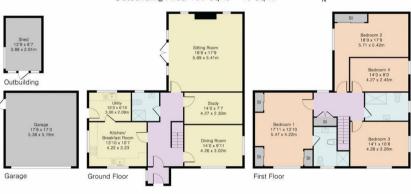

www.quadrant-estates.co.uk

Approximate Gross Internal Area 2410 sq ft - 224 sq m
Ground Floor Area 1011 sq ft - 94 sq m
First Floor Area 989 sq ft - 92 sq m
Garage Area 301 sq ft - 28 sq m
Outbuilding Area 109 sq ft - 10 sq m

Although Pink Plan Itd ensures the highest level of accuracy, measurements of doors, windows and rooms are approximate and no responsibility is taken for error, omission or misstatement. These plans are for representation purposes only as defined by RICS code of measuring practise. No guarantee is given on total square footage of the property within this plan. The figure icon is for initial guidance only and should not be relied on as a basis of valuation