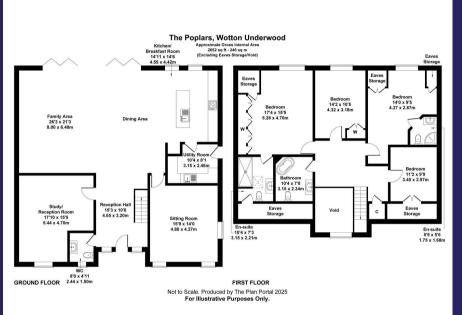

## The Poplars,

Wotton Underwood, HP18 0RX

An opportunity to purchase a fabulous four-bedroom barn conversion, finished to exceptionally high standards, with contemporary open-plan living, four double bedrooms, and a range of outbuildings, in a rural location enjoying far reaching views over open countryside.

## ACCOMMODATION

- Finished To A High Specification
- Rural Location
- Far Reaching Views
- Stunning Entrance Hallway
- Open Plan Principle Room and Kitchen
- Large Timber Framed Outbuildings, Workshop, Garage
- Extensive Driveway Parking
- Electric Gates
- Four Double Bedrooms
- Separate Sitting Room and Dining Room/Family Room