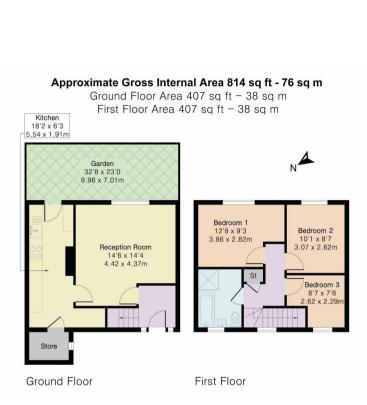

## 38, Fairhaven Road

Bicester, OX27 8TU

A three-bedroom mid terraced property located in the popular area of Caversfield, Bicester. Available with NO ONWARD CHAIN, this property briefly comprises: Entrance porch, Living/Dining room, Kitchen with store and access to the south-easterly facing rear garden, Upstairs features three separate bedrooms and a family bathroom.