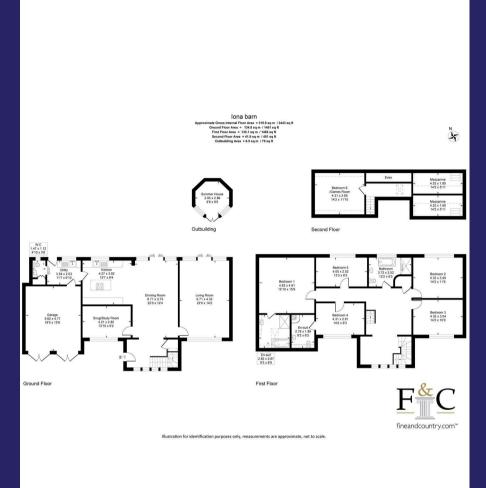

## Iona Barn, Carthovel Lane

Grendon Underwood, HP18 0EW

A fantastic opportunity to purchase a substantial family home, with flexible accommodation approaching 3,500sqft with a large garden, and backing onto fields in a Buckinghamshire village with

## **ACCOMMODATION**

- Flexible Accommodation
- Light and Spacious
- Fabulous Features
- Detached
- Large Garden
- Catchment For Buckinghamshire Schools
- Countryside Views
- Village Location

10Market Square, Bicester, Oxfordshire, OX26 6AD