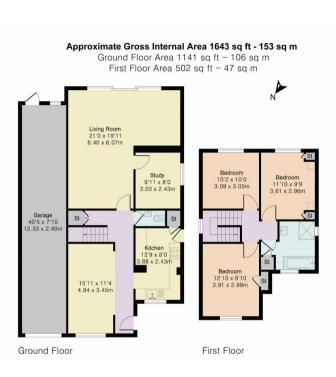

## 4, Chestnut Close Chesterton, OX26 IXD

A Three Bedroom EXTENDED Detached Family Home available with NO ONWARD CHAIN awaiting PROBATE. The property briefly comprises; Entrance Hallway, Family Room/Dining Room, Kitchen, Downstairs Cloakroom, Study, Living Room with Patio Doors leading onto an enclosed Rear Garden. On the First Floor there are Three Good size Bedrooms and Family Bathroom. Outside there is a Tarmac / Block Paved driveway providing parking for 2/3 vehicles leading to a Triple Length Single Garage, Gated side Access leads through to an enclosed, private rear garden. An early appointment to view comes highly recommended.