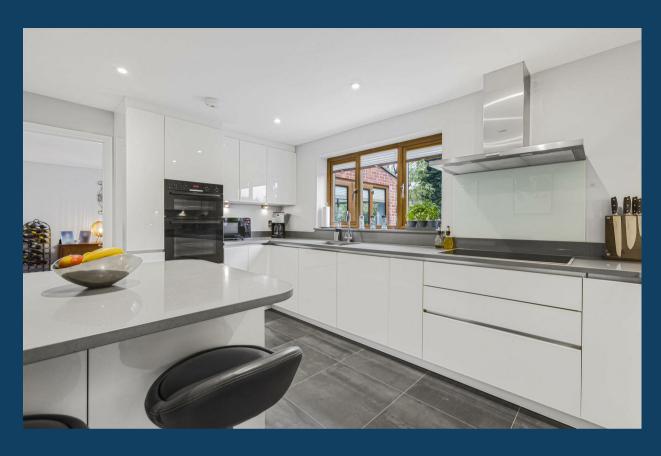

The newly fitted German Hacker kitchen, with Bosch appliances and Konig Stone Quartz work surfaces is a chef's dream, offering modern amenities, an island, and plenty of storage for all your culinary needs.