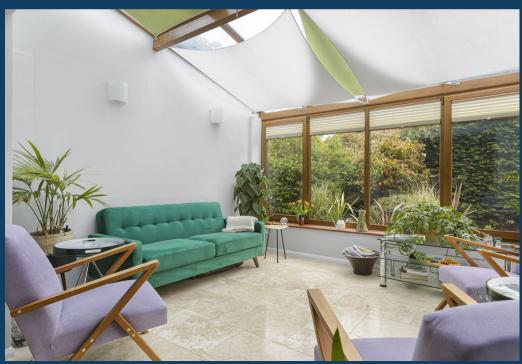

The sitting room to the front of the property boasts a wood-burning stove making it the perfect place for cosy winter evenings, and the dining room has plenty of room for a large table and chairs.

The conservatory with its underfloor heating offers the flexibility to be utilised as a dining room, family room, playroom, or just a lovely space to unwind in with a good book!