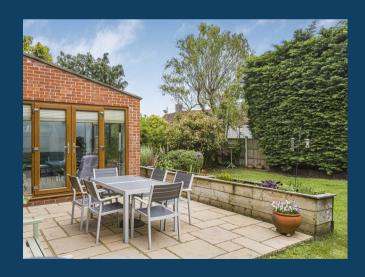

Step outside to discover a private garden, which is mainly and has a journey time of approx 55 minutes. laid to lawn with a raised herb garden, and a patio, which is perfect for enjoying a morning coffee or hosting summer barbecues on long summer evenings.

To the front of the property the extensive driveway is block-paved, and has parking for at least five vehicles. The garage is oversized and provides secure storage for a vehicle, along with a courtesy door to the garden.