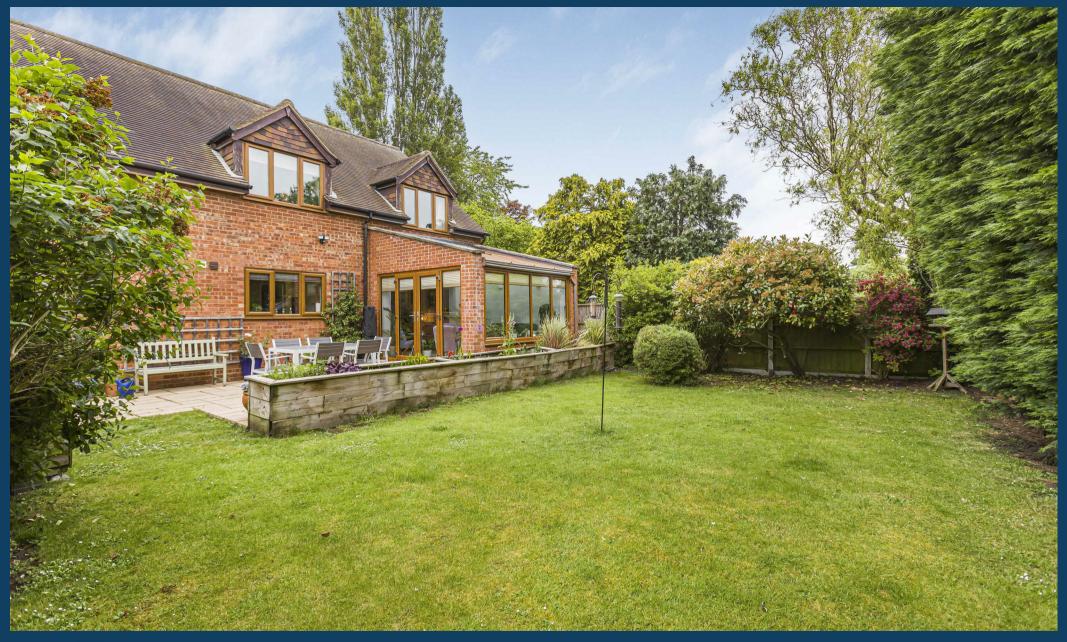

Step outside to discover a private garden, which is mainly and has a journey time of approx 55 minutes. laid to lawn with a raised herb garden, and a patio, which is perfect for enjoying a morning coffee or hosting summer barbecues on long summer evenings.

To the front of the property the extensive driveway is block-paved, and has parking for at least five vehicles. The garage is oversized and provides secure storage for a vehicle, along with a courtesy door to the garden.