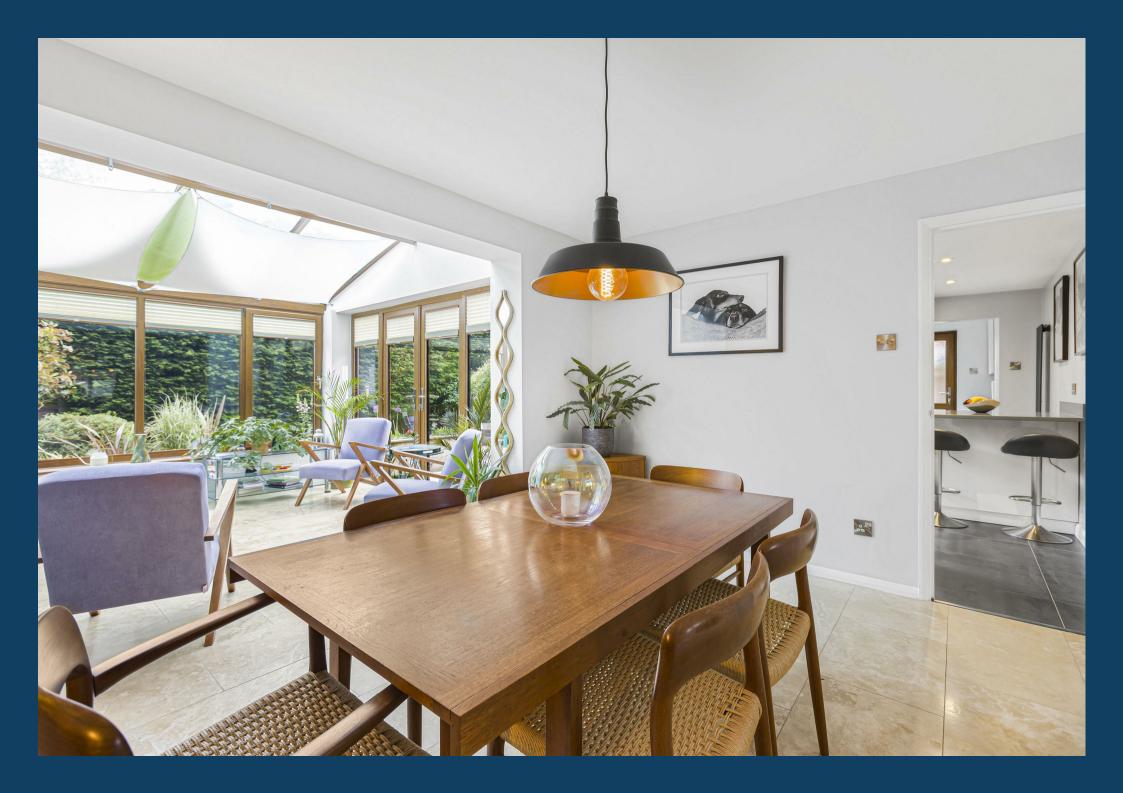

The large hallway welcomes you into the home, setting the tone for the spacious and inviting atmosphere that awaits inside.

The linked sitting room, dining room, and conservatory create a seamless flow throughout the house, providing a great entertaining space for gatherings and special occasions.

The sitting room to the front of the property boasts a wood-burning stove making it the perfect place for cosy winter evenings, and the dining room has plenty of room for a large table and chairs.

The conservatory with its underfloor heating offers the flexibility to be utilised as a dining room, family room, playroom, or just a lovely space to unwind in with a good book!