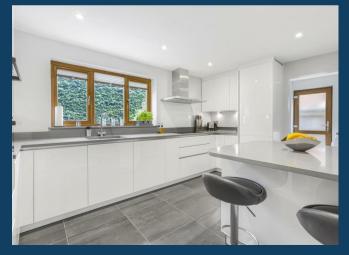

The newly fitted German Hacker kitchen, with Bosch appliances and Konig Stone Quartz work surfaces is a chef's dream, offering modern amenities, an island, and plenty of storage for all your culinary needs.