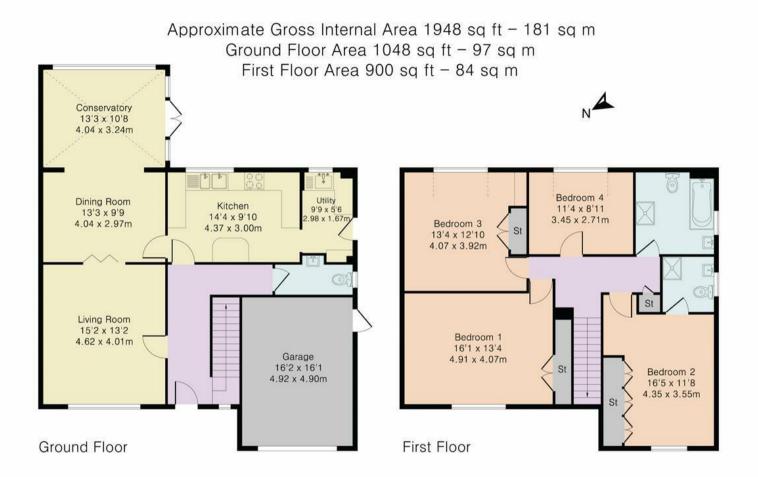

https://checker.ofcom.org.uk/

Accommodation Comprises:

Ground Floor - Entrance Hallway, Sitting Room, Kitchen/Breakfast Room, Dining Room, Conservatory, Utility Room, W.C

First Floor - Four Double Bedrooms, Family Bathroom, and En-Suite To Master Bedroom.

Outside - Extensive Block Paved Driveway, Oversized Garage, Gated Side Access, Rear Garden, Patio Area.

Services - Mains Drainage, Water, Gas Central Heating.

Local Authority - Buckinghamshire Council

Council Tax Band - F