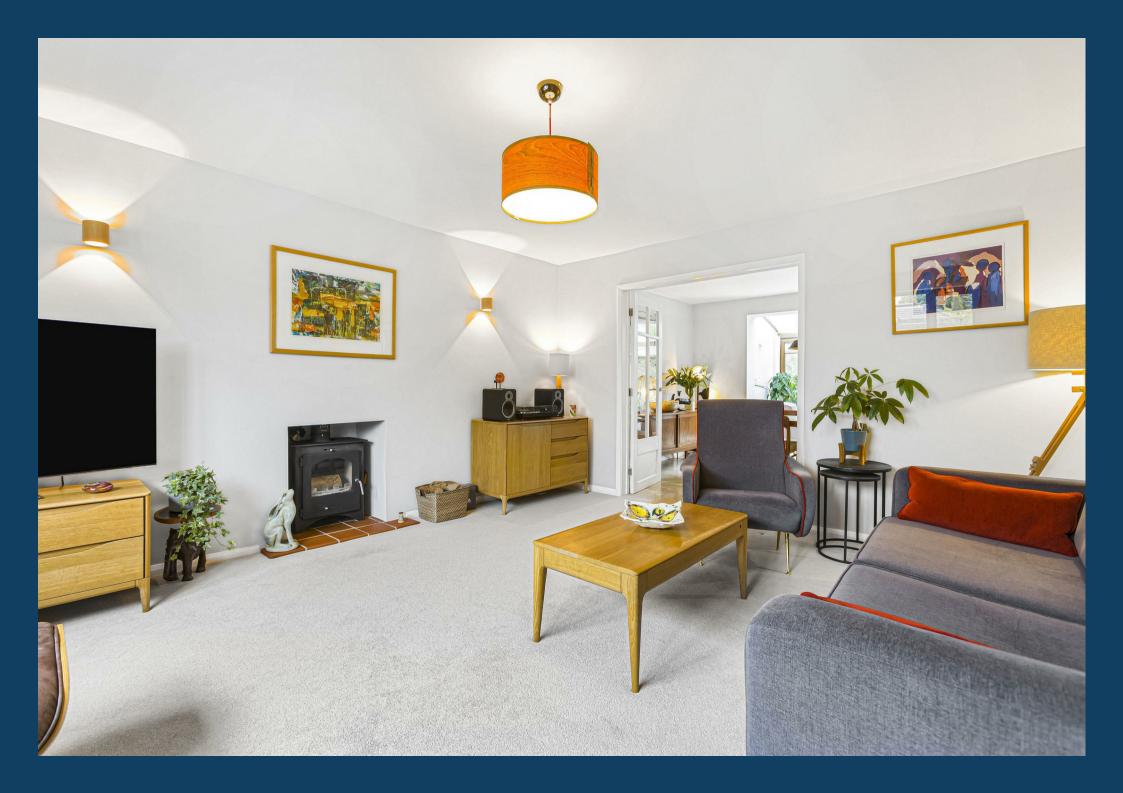

Welcome to Beech Close, Bierton - a charming detached house that offers a perfect blend of comfort and style. This property boasts two reception rooms, ideal for hosting guests or simply relaxing with your loved ones.

The large hallway welcomes you into the home, setting the tone for the spacious and inviting atmosphere that awaits inside.

The linked sitting room, dining room, and conservatory create a seamless flow throughout the house, providing a great entertaining space for gatherings and special occasions.

The sitting room to the front of the property boasts a wood-burning stove making it the perfect place for cosy winter evenings, and the dining room has plenty of room for a large table and chairs.

The conservatory with its underfloor heating offers the flexibility to be utilised as a dining room, family room, playroom, or just a lovely space to unwind in with a good book!