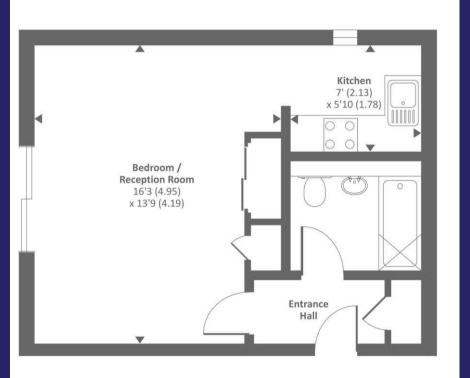

## 29B, Westholm Court

Bicester, OX26 6UZ

A superbly presented I bedroom ground floor studio flat with EXTENDED LEASE located within walking distance of Bicester Village Main Line train station and Bicester Town Centre. The property has been completely refurbished to a high standard to include bathroom, shaker style kitchen, new flooring. The property is available with NO UPPER CHAIN and an early appointment to view comes very highly recommended. Ground rent & service charges apply.

## ACCOMMODATION

- NO ONWARD CHAIN
- EXCELLENT TOWN CENTRE LOCATION
- WALKING DISTANCE TO BICESTER VILLAGE STATION
- REFURBISHED
- NEW BATHROOM
- SHAKER STYLE KITCHEN
- NEW FLOORING
- ELECTRIC STORAGE HEATING
- ALLOCATED PARKING
- VISITORS PARKING