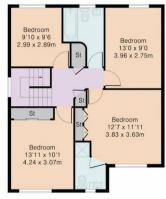

## Approximate Gross Internal Area 1501 sq ft - 139 sq m

Ground Floor Area 672 sq ft - 62 sq m First Floor Area 674 sq ft - 63 sq m Garage Area 155 sq ft - 14 sq m

First Floor

Garage

Garage 17'3 x 8'11

5.26 x 2.73m