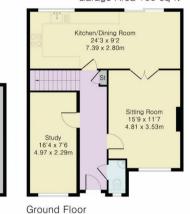

## Approximate Gross Internal Area 1501 sq ft - 139 sq m

Ground Floor Area 672 sq ft - 62 sq m First Floor Area 674 sq ft - 63 sq m Garage Area 155 sq ft - 14 sq m

First Floor

Garage

Garage 17'3 x 8'11

5.26 x 2.73m