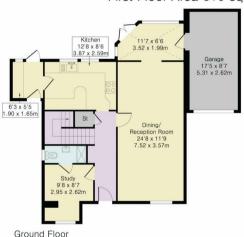

## Approximate Gross Internal Area 1515 sq ft - 141 sq m

Ground Floor Area 905 sq ft - 84 sq m First Floor Area 610 sq ft - 57 sq m

First Floor