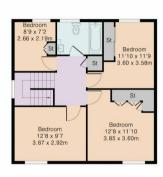

## Approximate Gross Internal Area 1515 sq ft - 141 sq m

Ground Floor Area 905 sq ft - 84 sq m First Floor Area 610 sq ft - 57 sq m

First Floor