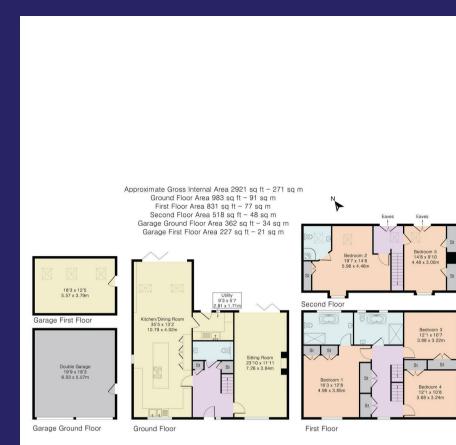

## ACCOMMODATION

- Detached
- Built in 2023
- High Specification
- Double Garage
- Master Bedroom with En-suite
- Large kitchen/dining room
- Sitting room with Bi-Fold Doors
- Five Double Bedrooms
- Select Development
- Driveway Parking