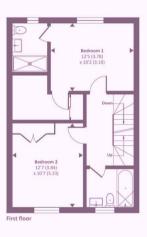

## Reception Boom 19 (5.72) x 18 (5.49)

Approximate Area = 1450 sq ft / 135 sq m Limited Use Area(s) = 35 sq ft / 3 sq m Total = 1485 sq ft / 138 sq m