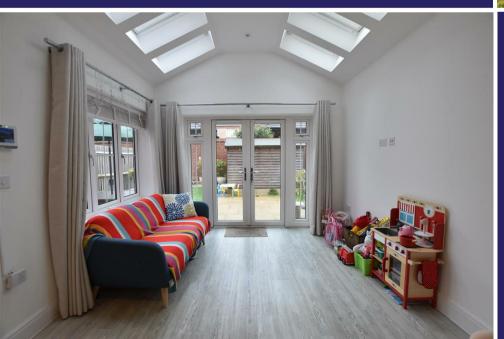

## Reception Boom 19 (5.72) x 18 (5.49)

Approximate Area = 1450 sq ft / 135 sq m Limited Use Area(s) = 35 sq ft / 3 sq m Total = 1485 sq ft / 138 sq m