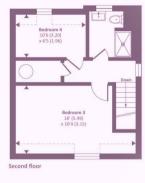

## Reception Boom 19 (5.72) x 18 (5.49)

Approximate Area = 1450 sq ft / 135 sq m Limited Use Area(s) = 35 sq ft / 3 sq m Total = 1485 sq ft / 138 sq m