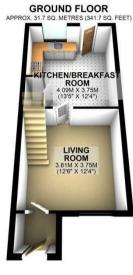

www.quadrant-estates.co.uk

TOTAL AREA: APPROX. 61.9 SQ. METRES (665.8 SQ. FEET)