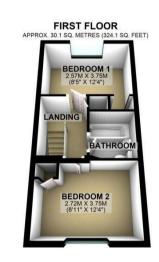

www.quadrant-estates.co.uk

TOTAL AREA: APPROX. 61.9 SQ. METRES (665.8 SQ. FEET)