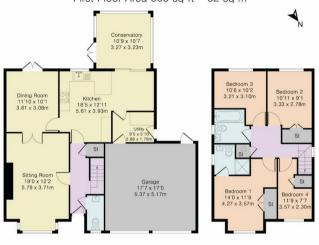

## Approximate Gross Internal Area 1690 sq ft - 157 sq m Ground Floor Area 1127 sq ft - 105 sq m First Floor Area 563 sq ft - 52 sq m

Ground Floor

First Floor

Although Pink Plan Itd ensures the highest level of accuracy, measurements of doors, windows and rooms are approximate and no responsibility is taken for error, omission or misstatement. These plans are for representation purposes only as defined by RICS code of measuring practise. No guarantee is given on total square footage of the property within this plan. The figure icon is for initial guidance only and should not be relied on as a basis of valuation.