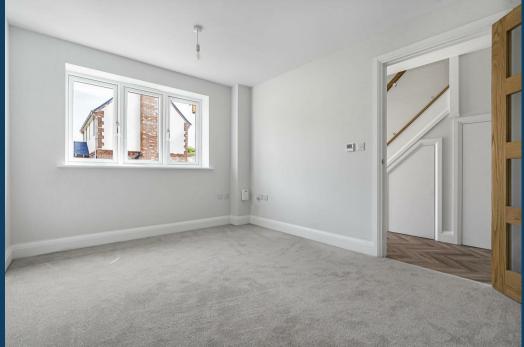

Openreach Fibre Cables Supplied To The Property.

Cables Installed For Built-In Ceiling Speakers To The Kitchen/Dining Area.

Fully Tiled Bathroom and En-Suite.

Accommodation Comprises:

Ground Floor - Entrance Hallway, Sitting Room, Kitchen/Dining/Living Room, Cloakroom.

First Floor - Master Bedroom With En-Suite Shower, Two Further Bedrooms, Family Bathroom.

Outside - Driveway Parking For Two Large Vehicles, gated Side Access To The Rear Garden.

Rear Garden Laid To Lawn, and A Patio.