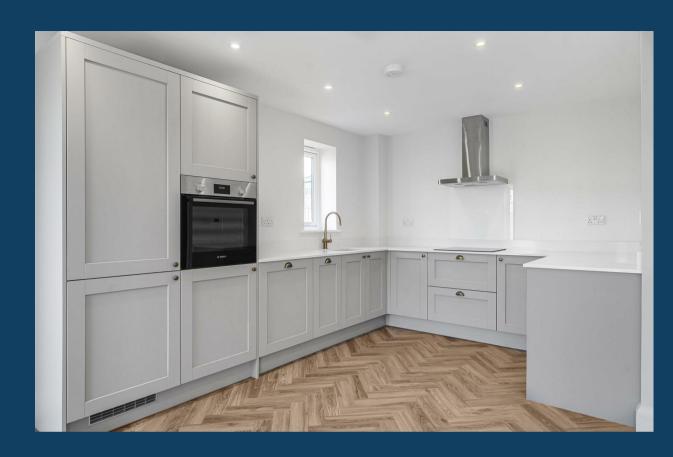

## Details:

South West Facing Gardens.

Karndean Flooring To The Kitchen/Diner, Hallway, and Cloakroom.

Carpets Fitted Throughout The Rest Of The House.

Quartz Worktops and Bosch Appliances To The Kitchen.