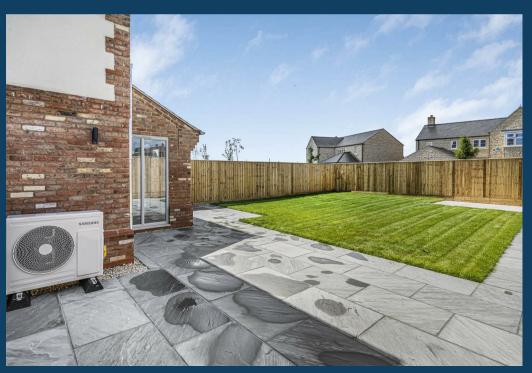

Air Source Heat Pumps Fitted For Hot Water and Heating Systems.

Underfloor Heating to The Ground Floor.

Indian Sandstone Patio, and Turf Laid To The Garden.

I EV Car Charger Supplied, and Means To Supply A Second If Required.

First Floor - Master Bedroom With En-Suite Shower, Two Further Bedrooms, Family Bathroom.

Outside - Driveway Parking For Two Large Vehicles, gated Side Access To The Rear Garden.

Rear Garden Laid To Lawn, and A Patio.