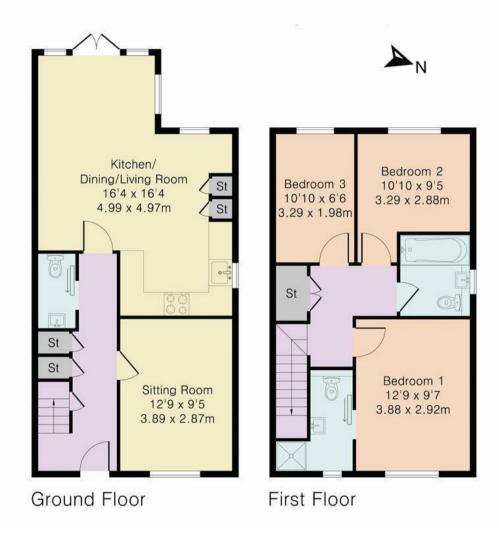

Openreach Fibre Cables Supplied To The Property.

Cables Installed For Built-In Ceiling Speakers To The Kitchen/Dining Area.

Fully Tiled Bathroom and En-Suite.

Accommodation Comprises:

Ground Floor - Entrance Hallway, Sitting Room, Kitchen/Dining/Living Room, Cloakroom.

First Floor - Master Bedroom With En-Suite Shower, Two Further Bedrooms, Family Bathroom.

Outside - Driveway Parking For Two Large Vehicles, gated Side Access To The Rear Garden.

Rear Garden Laid To Lawn, and A Patio.