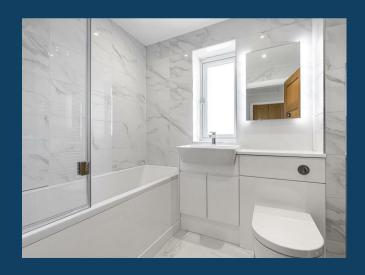

Openreach Fibre Cables Supplied To The Property.

Cables Installed For Built-In Ceiling Speakers To The Kitchen/Dining Area.

Fully Tiled Bathroom and En-Suite.

Accommodation Comprises:

Ground Floor - Entrance Hallway, Sitting Room, Kitchen/Dining/Living Room, Cloakroom.