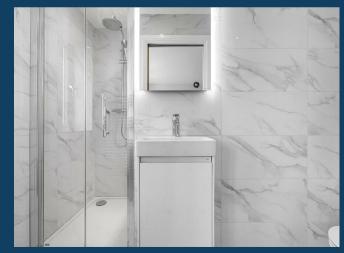

Openreach Fibre Cables Supplied To The Property.

Cables Installed For Built-In Ceiling Speakers To The Kitchen/Dining Area.

Fully Tiled Bathroom and En-Suite.

Accommodation Comprises:

Ground Floor - Entrance Hallway, Sitting Room, Kitchen/Dining/Living Room, Cloakroom.

First Floor - Master Bedroom With En-Suite Shower, Two Further Bedrooms, Family Bathroom.

Outside - Driveway Parking For Two Large Vehicles, gated Side Access To The Rear Garden.

Rear Garden Laid To Lawn, and A Patio.