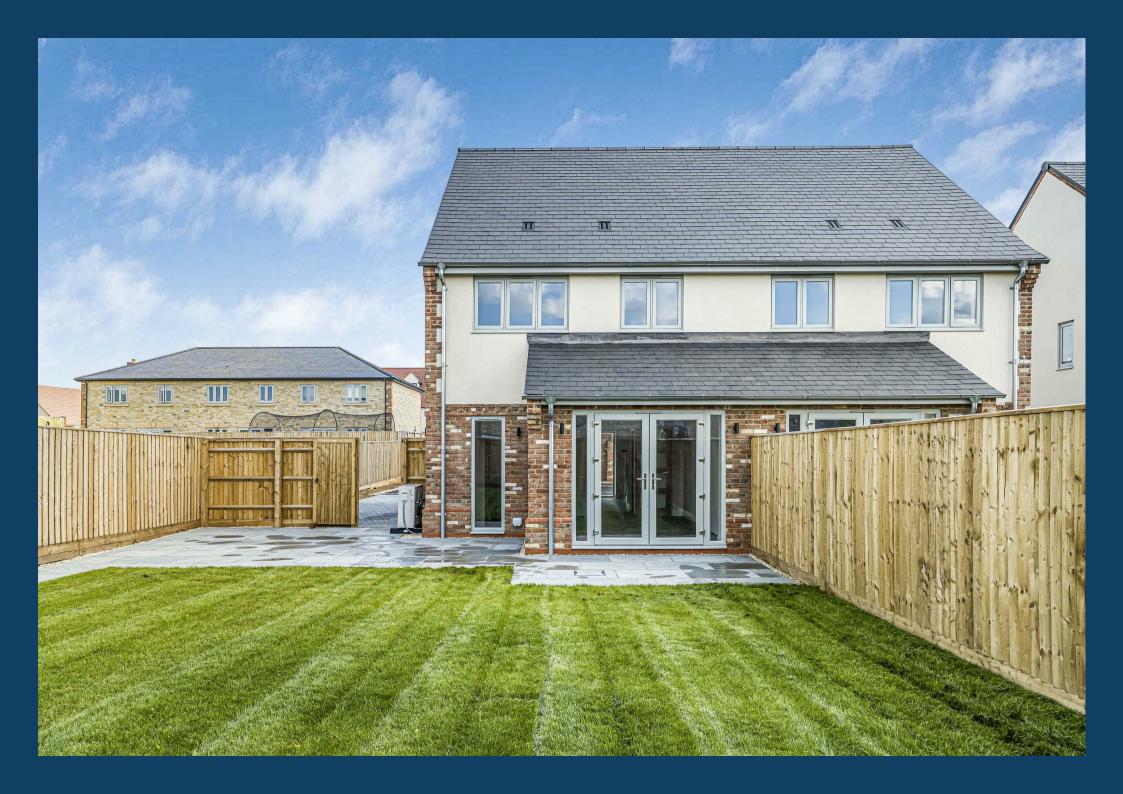

Air Source Heat Pumps Fitted For Hot Water and Heating Systems.

Underfloor Heating to The Ground Floor.

Indian Sandstone Patio, and Turf Laid To The Garden.

I EV Car Charger Supplied, and Means To Supply A Second If Required.

First Floor - Master Bedroom With En-Suite Shower, Two Further Bedrooms, Family Bathroom.

Outside - Driveway Parking For Two Large Vehicles, gated Side Access To The Rear Garden.

Rear Garden Laid To Lawn, and A Patio.