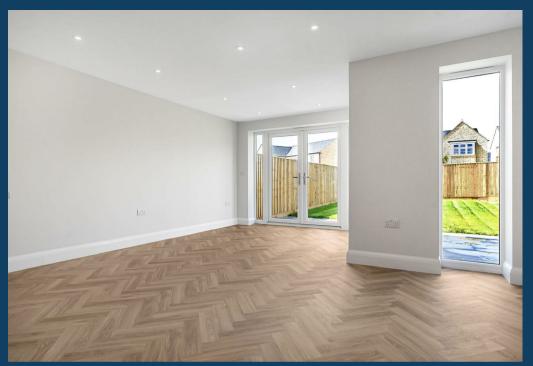

Openreach Fibre Cables Supplied To The Property.

Cables Installed For Built-In Ceiling Speakers To The Kitchen/Dining Area.

Fully Tiled Bathroom and En-Suite.

Accommodation Comprises:

Ground Floor - Entrance Hallway, Sitting Room, Kitchen/Dining/Living Room, Cloakroom.