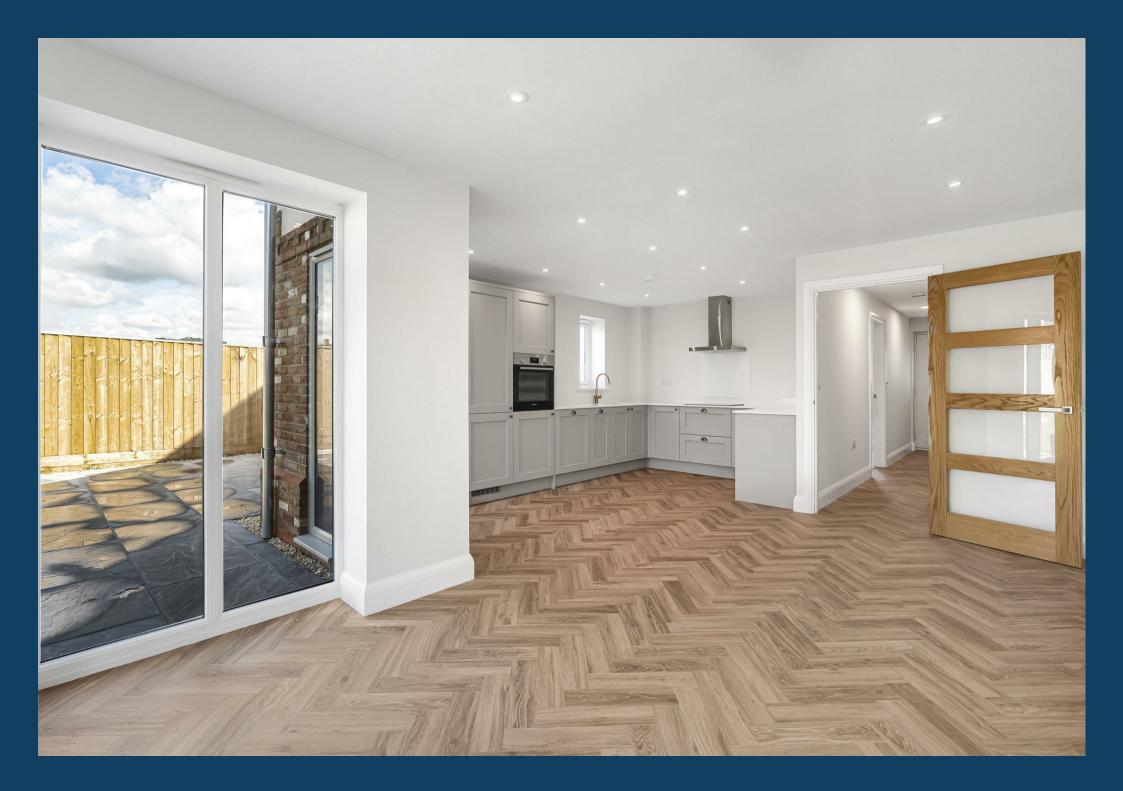

## Details:

South West Facing Gardens.

Karndean Flooring To The Kitchen/Diner, Hallway, and Cloakroom.

Carpets Fitted Throughout The Rest Of The House.

Quartz Worktops and Bosch Appliances To The Kitchen.

Openreach Fibre Cables Supplied To The Property.

Cables Installed For Built-In Ceiling Speakers To The Kitchen/Dining Area.

Fully Tiled Bathroom and En-Suite.

Accommodation Comprises:

Ground Floor - Entrance Hallway, Sitting Room, Kitchen/Dining/Living Room, Cloakroom.