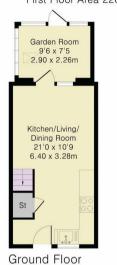

## Approximate Gross Internal Area 527 sq ft - 49 sq m Ground Floor Area 301 sq ft - 28 sq m First Floor Area 226 sq ft - 21 sq m

Although Pink Plan Itd ensures the highest level of accuracy, measurements of doors, windows and rooms are approximate and no responsibility is taken for error, omission or misstatement. These plans are for representation purposes only as defined by RICS code of measuring practise. No guarantee is given on total square footage of the property within this plan. The figure icon is for initial guidance only and should not be relied on as a basis of valuation