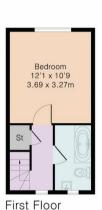

## Approximate Gross Internal Area 527 sq ft - 49 sq m Ground Floor Area 301 sq ft - 28 sq m First Floor Area 226 sq ft - 21 sq m

Although Pink Plan Itd ensures the highest level of accuracy, measurements of doors, windows and rooms are approximate and no responsibility is taken for error, omission or misstatement. These plans are for representation purposes only as defined by RICS code of measuring practise. No guarantee is given on total square footage of the property within this plan. The figure icon is for initial guidance only and should not be relied on as a basis of valuation