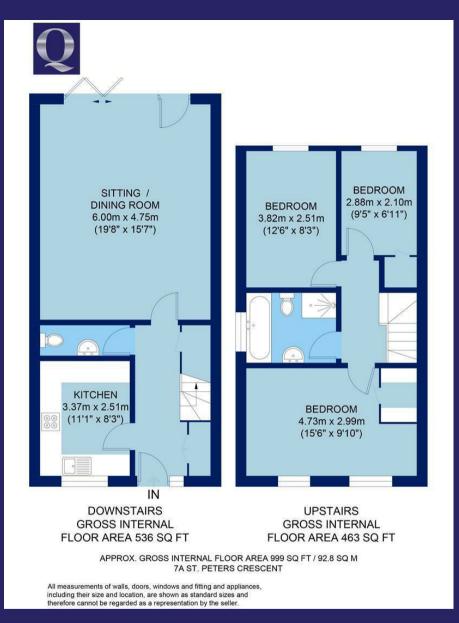

## **ACCOMMODATION**

- Three Bedrooms
- Kitchen/Breakfast Room
- Living/Dining Room
- Bathroom
- Cloakroom
- Enclosed Private Rear Garden
- Block Paved Driveway
- Walking distance to Cooper School
- Close to local amenities
- Viewing Highly Recommended

sales@quadrant-estates.co.uk

www.quadrant-estates.co.uk

IMPORTANT: we would like to inform prospective purchasers that these sales particulars have been prepared as a general guide only. A detailed survey has not been carried out, nor the services, appliances and fittings tested. Room sizes should not be relied upon for furnishing purposes and are approximate. If floor plans are included, they are for guidance only and illustration purposes only and may not be to scale. If there are any important matters likely to affect your decision to buy, please contact us before viewing the property.