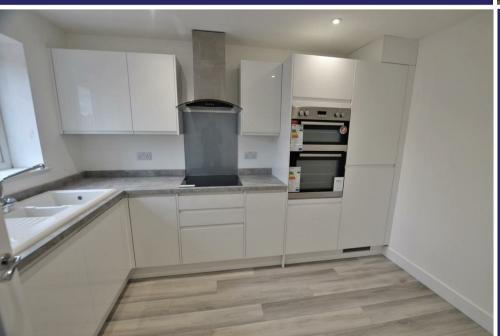

The accommodation further comprises: Entrance hallway with utility area. Modern Kitchen, Downstairs Cloakroom, Living / Dining Room. On the first floor there are Three good size bedrooms and Family bathroom. The property is in walking distance of Coopers School. Photo's currently displayed were taken on completion of build, awaiting new photo's. An early appointment to view comes very highly recommended.

## **ACCOMMODATION**

- Three Bedrooms
- Kitchen/Breakfast Room
- Living/Dining Room
- Bathroom
- Cloakroom
- Enclosed Private Rear Garden
- Block Paved Driveway
- Walking distance to Cooper School
- Close to local amenities
- Viewing Highly Recommended