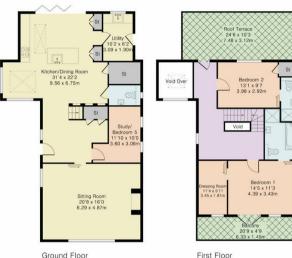

The property briefly comprises, spacious entrance hallway leading to study/bedroom 5, sitting room, superb kitchen/dining area with bifold doors leading onto an enclosed landscaped garden, separate utility room, cloakroom and storage cupboard. Bespoke oak/glass staircase to first floor leading to Master Bedroom with access to Balcony, dressing area and Four piece en-suite bathroom.

Bedroom Two with en-suite shower room, void overlooking dining area in kitchen, access to roof terrace. On the second floor there are bedrooms Three & Four with eves storage and family bathroom. Outside there is a driveway for several vehicles with gated side access to a private, enclosed rear garden.

www.quadrant-estates.co.uk

Approximate Gross Internal Area 2343 sq ft - 217 sq m Ground Floor Area 1078 sq ft - 100 sq m First Floor Area 670 sq ft - 62 sq m Second Floor Area 595 sq ft - 55 sq m

Second Floor