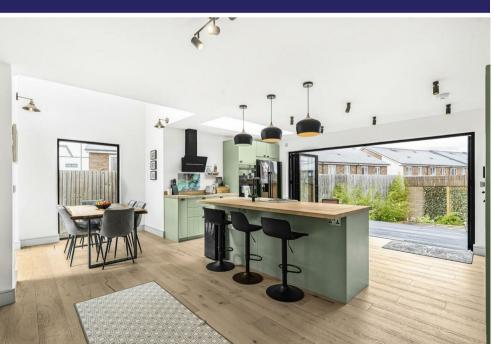

The property briefly comprises, spacious entrance hallway leading to study/bedroom 5, sitting room, superb kitchen/dining area with bifold doors leading onto an enclosed landscaped garden, separate utility room, cloakroom and storage cupboard. Bespoke oak/glass staircase to first floor leading to Master Bedroom with access to Balcony, dressing area and Four piece en-suite bathroom.

## **ACCOMMODATION**

- UNIQUE PROPERTY
- FINISHED TO AN EXCEPTIONALLY HIGH. STANDARD
- DETACHED / DRIVEWAY PARKING
- 4 BEDROOMS
- STUDY/BEDROOM 5
- KITCHEN/DINNING ROOM
- SEPERATE UTLITY ROOM
- 3 BATHROOMS AND PLUS WC
- BIFOLDS TO GARDEN
- ROOF TERRACE AND BALCONY