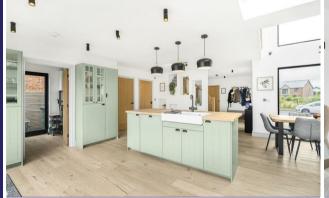

The property briefly comprises, spacious entrance hallway leading to study/bedroom 5, sitting room, superb kitchen/dining area with bifold doors leading onto an enclosed landscaped garden, separate utility room, cloakroom and storage cupboard. Bespoke oak/glass staircase to first floor leading to Master Bedroom with access to Balcony, dressing area and Four piece en-suite bathroom.

## **ACCOMMODATION**

- UNIQUE PROPERTY
- FINISHED TO AN EXCEPTIONALLY HIGH. STANDARD
- DETACHED / DRIVEWAY PARKING
- 4 BEDROOMS
- STUDY/BEDROOM 5
- KITCHEN/DINNING ROOM
- SEPERATE UTLITY ROOM
- 3 BATHROOMS AND PLUS WC
- BIFOLDS TO GARDEN
- ROOF TERRACE AND BALCONY