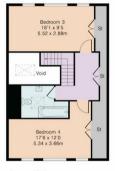

Bedroom Two with en-suite shower room, void overlooking dining area in kitchen, access to roof terrace. On the second floor there are bedrooms Three & Four with eves storage and family bathroom. Outside there is a driveway for several vehicles with gated side access to a private, enclosed rear garden.

www.quadrant-estates.co.uk

Approximate Gross Internal Area 2343 sq ft - 217 sq m Ground Floor Area 1078 sq ft - 100 sq m First Floor Area 670 sq ft - 62 sq m Second Floor Area 595 sq ft - 55 sq m

Second Floor