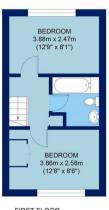

## 

FIRST FLOOR GROSS INTERNAL FLOOR AREA 307 SQ FT

GROUND FLOOR GROSS INTERNAL FLOOR AREA 332 SQ FT

> APPROX. GROSS INTERNAL FLOOR AREA 639 SQ FT / 59.4 SQ M 35 BEVERLEY GARDENS

All measurements of walls, doors, windows and fitting and appliances, including their size and location, are shown as standard sizes and therefore cannot be regarded as a representation by the seller.