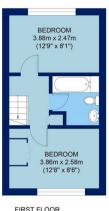

## 

FIRST FLOOR GROSS INTERNAL FLOOR AREA 307 SQ FT

GROUND FLOOR GROSS INTERNAL FLOOR AREA 332 SQ FT

> APPROX. GROSS INTERNAL FLOOR AREA 639 SQ FT / 59.4 SQ M 35 BEVERLEY GARDENS

All measurements of walls, doors, windows and fitting and appliances, including their size and location, are shown as standard sizes and therefore cannot be regarded as a representation by the seller.