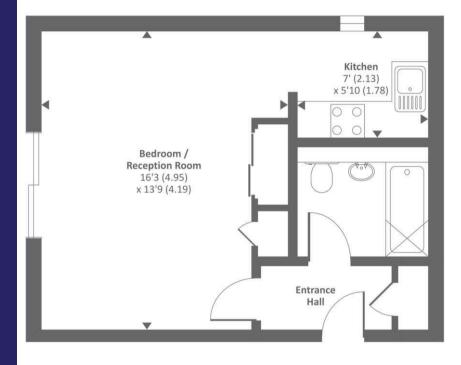

## 29B, Westholm Court

Bicester, OX26 6UZ

A superbly presented I bedroom ground floor studio flat with EXTENDED LEASE located within walking distance of Bicester Village Main Line train station and Bicester Town Centre. The property has been completely refurbished to a high standard to include bathroom, shaker style kitchen, new flooring. The property is available with NO UPPER CHAIN and an early appointment to view comes very highly recommended. Ground rent & service charges apply.

## **ACCOMMODATION**

- NO ONWARD CHAIN
- EXCELLENT TOWN CENTRE LOCATION
- WALKING DISTANCE TO BICESTER VILLAGE
  STATION
- REFURBISHED
- NEW BATHROOM
- SHAKER STYLE KITCHEN
- NEW FLOORING
- ELECTRIC STORAGE HEATING
- ALLOCATED PARKING
- VISITORS PARKING