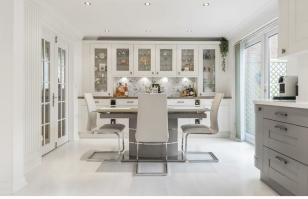

in our opinion presented in excellent condition. The property briefly comprises; entrance hallway, snug/study, refitted cloakroom with understairs storage cupboard, spacious sitting room, superb refitted Omega shaker style kitchen with Corian work surfaces to the main kitchen area, Neff integrated appliances (where stated) dining room with patio doors leading out onto a private well established rear garden. On the first floor there are four very well presented bedrooms with built in wardrobes with refitted ensuite to the master bedroom and family bathroom. To the outside there is a block paved driveway with low maintenance grey slated area's to the side leading to a single garage with electric roller shutter door, light & power points and eves storage. Gated side access leads through to an enclosed, very well esablished private rear garden with summer house, garden shed and Pagoda. Viewing comes very highly recommended to fully appreciate the quality of this home.