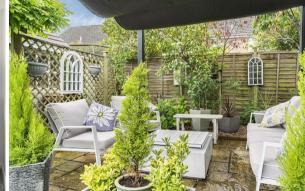

in our opinion presented in excellent condition. The property briefly comprises; entrance hallway, snug/study, refitted cloakroom with understairs storage cupboard, spacious sitting room, superb refitted Omega shaker style kitchen with Corian work surfaces to the main kitchen area, Neff integrated appliances (where stated) dining room with patio doors leading out onto a private well established rear garden. On the first floor there are four very well presented bedrooms with built in wardrobes with refitted ensuite to the master bedroom and family bathroom. To the outside there is a block paved driveway with low maintenance grey slated area's to the side leading to a single garage with electric roller shutter door, light & power points and eves storage. Gated side access leads through to an enclosed, very well esablished private rear garden with summer house, garden shed and Pagoda. Viewing comes very highly recommended to fully appreciate the quality of this home.