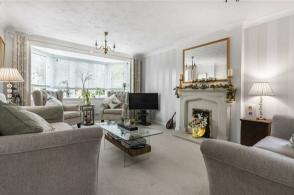

in our opinion presented in excellent condition. The property briefly comprises; entrance hallway, snug/study, refitted cloakroom with understairs storage cupboard, spacious sitting room, superb refitted Omega shaker style kitchen with Corian work surfaces to the main kitchen area, Neff integrated appliances (where stated) dining room with patio doors leading out onto a private well established rear garden. On the first floor there are four very well presented bedrooms with built in wardrobes with refitted ensuite to the master bedroom and family bathroom. To the outside there is a block paved driveway with low maintenance grey slated area's to the side leading to a single garage with electric roller shutter door, light & power points and eves storage. Gated side access leads through to an enclosed, very well esablished private rear garden with summer house, garden shed and Pagoda. Viewing comes very highly recommended to fully appreciate the quality of this home.