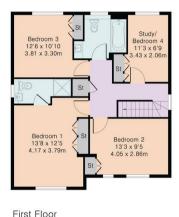

www.quadrant-estates.co.uk

Approximate Gross Internal Area 1659 sq ft - 155 sq m
Ground Floor Area 725 sq ft - 67 sq m
First Floor Area 718 sq ft - 67 sq m
Garage Area 156 sq ft - 15 sq m
Outbuilding Area 60 sq ft - 6 sq m