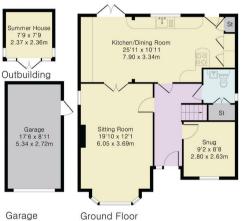

www.quadrant-estates.co.uk

Approximate Gross Internal Area 1659 sq ft - 155 sq m
Ground Floor Area 725 sq ft - 67 sq m
First Floor Area 718 sq ft - 67 sq m
Garage Area 156 sq ft - 15 sq m
Outbuilding Area 60 sq ft - 6 sq m