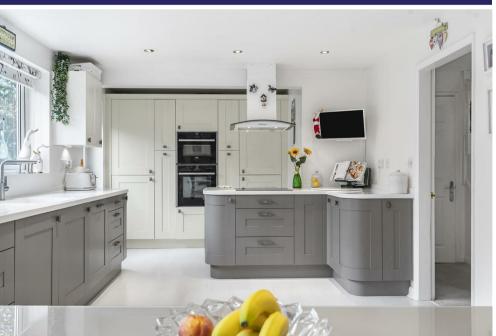

in our opinion presented in excellent condition. The property briefly comprises; entrance hallway, snug/study, refitted cloakroom with understairs storage cupboard, spacious sitting room, superb refitted Omega shaker style kitchen with Corian work surfaces to the main kitchen area, Neff integrated appliances (where stated) dining room with patio doors leading out onto a private well established rear garden. On the first floor there are four very well presented bedrooms with built in wardrobes with refitted ensuite to the master bedroom and family bathroom. To the outside there is a block paved driveway with low maintenance grey slated area's to the side leading to a single garage with electric roller shutter door, light & power points and eves storage. Gated side access leads through to an enclosed, very well esablished private rear garden with summer house, garden shed and Pagoda. Viewing comes very highly recommended to fully appreciate the quality of this home.