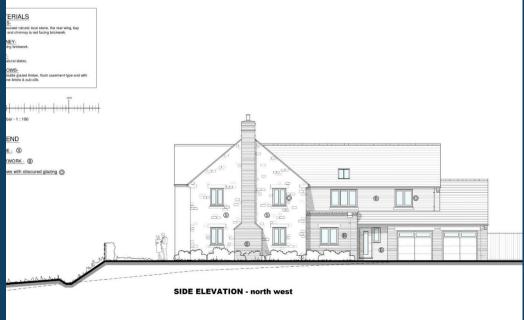

## MATERIALS

WALLS-

To be coursed natural local stone, the rear wing, bay window and chimney is red facing brickwork.

CHIMNEY-Red facing brickwork.

ROOF-

To be natural slates.

WINDOWS-

To be double glazed timber, flush casement type and with cast stone lintels & sub-cills