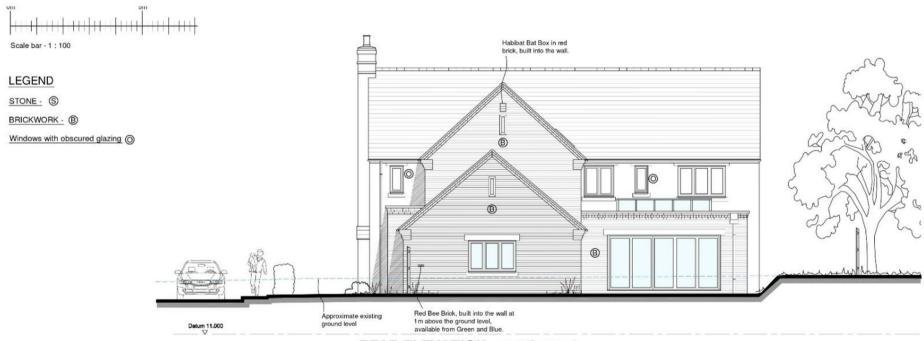

## MATERIALS

WALLS-

To be coursed natural local stone, the rear wing, bay window and chimney is red facing brickwork.

CHIMNEY-Red facing brickwork.

ROOF-

To be natural slates.

WINDOWS-

To be double glazed timber, flush casement type and with cast stone lintels & sub-cills