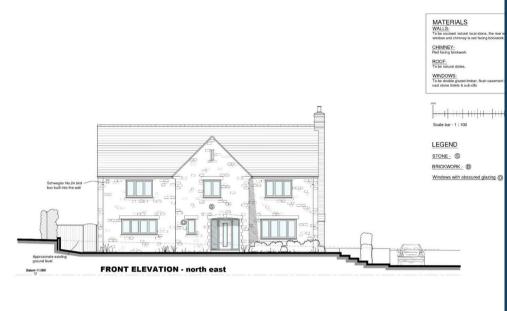

## MATERIALS

WALLS-

To be coursed natural local stone, the rear wing, bay window and chimney is red facing brickwork.

CHIMNEY-Red facing brickwork.

ROOF-

To be natural slates.

WINDOWS-

To be double glazed timber, flush casement type and with cast stone lintels & sub-cills