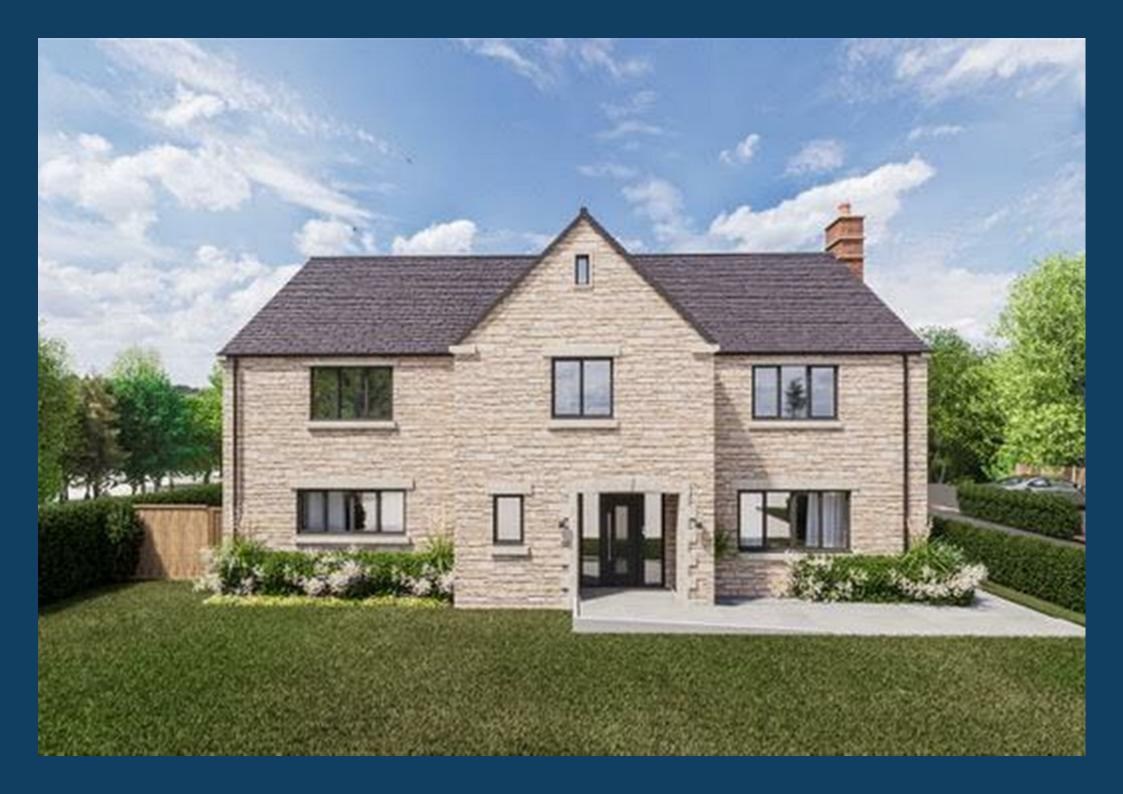

North Bank, The Common, Preston Bissett, MK18 4NA £1,350,000

| n impressive five-bedroom detached executive new build, finished to exceptional standards, with a south-west facing garden, and a double garage enjoying cunning countryside views. |  |
|-------------------------------------------------------------------------------------------------------------------------------------------------------------------------------------|--|
|                                                                                                                                                                                     |  |
|                                                                                                                                                                                     |  |
|                                                                                                                                                                                     |  |
|                                                                                                                                                                                     |  |
|                                                                                                                                                                                     |  |
|                                                                                                                                                                                     |  |
|                                                                                                                                                                                     |  |
|                                                                                                                                                                                     |  |
|                                                                                                                                                                                     |  |

## MATERIALS

WALLS-

To be coursed natural local stone, the rear wing, bay window and chimney is red facing brickwork.

CHIMNEY-Red facing brickwork.

ROOF-

To be natural slates.

WINDOWS-

To be double glazed timber, flush casement type and with cast stone lintels & sub-cills