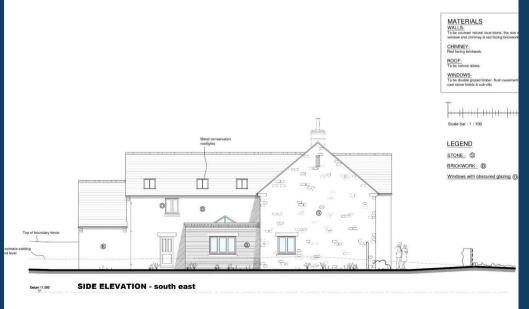

## MATERIALS

WALLS-

To be coursed natural local stone, the rear wing, bay window and chimney is red facing brickwork.

CHIMNEY-Red facing brickwork.

ROOF-

To be natural slates.

WINDOWS-

To be double glazed timber, flush casement type and with cast stone lintels & sub-cills