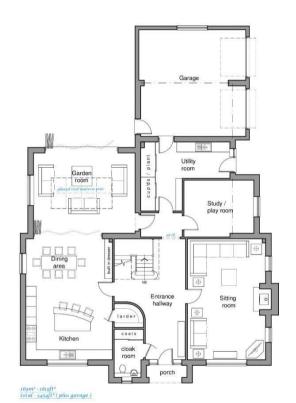

**GROUND FLOOR PLAN** 

FIRST FLOOR PLAN

| A1 sheet                                                                                                  | size                       |
|-----------------------------------------------------------------------------------------------------------|----------------------------|
| C BRD & BAT BOXES CHANGED WINDOWS NOTED AND BEE BRI B NEW SCHEME A KITCHEN AREA EXTENDED REV. DESCRIPTION |                            |
| Creative                                                                                                  | Designs                    |
| <ul> <li>architecture</li> </ul>                                                                          | <ul><li>planning</li></ul> |
| <ul> <li>building regulation</li> </ul>                                                                   | s • surveys                |
| 1 Butts Close, Aynho, Bar<br>Telephone - 07                                                               |                            |
| CLIENT / SITE ADDRESS                                                                                     |                            |
| Mr C McNally,                                                                                             |                            |
| Former Piggery S                                                                                          | ite,                       |
| at The Common,                                                                                            |                            |
| Preston Bissett,                                                                                          |                            |
| Buckingham, MK1                                                                                           | 18 4NA.                    |
| PROJECT<br>PROPOSED RESID<br>DEVELOPMENT                                                                  | ENTIAL                     |
| DRAWING TITLE                                                                                             | ANS AND                    |