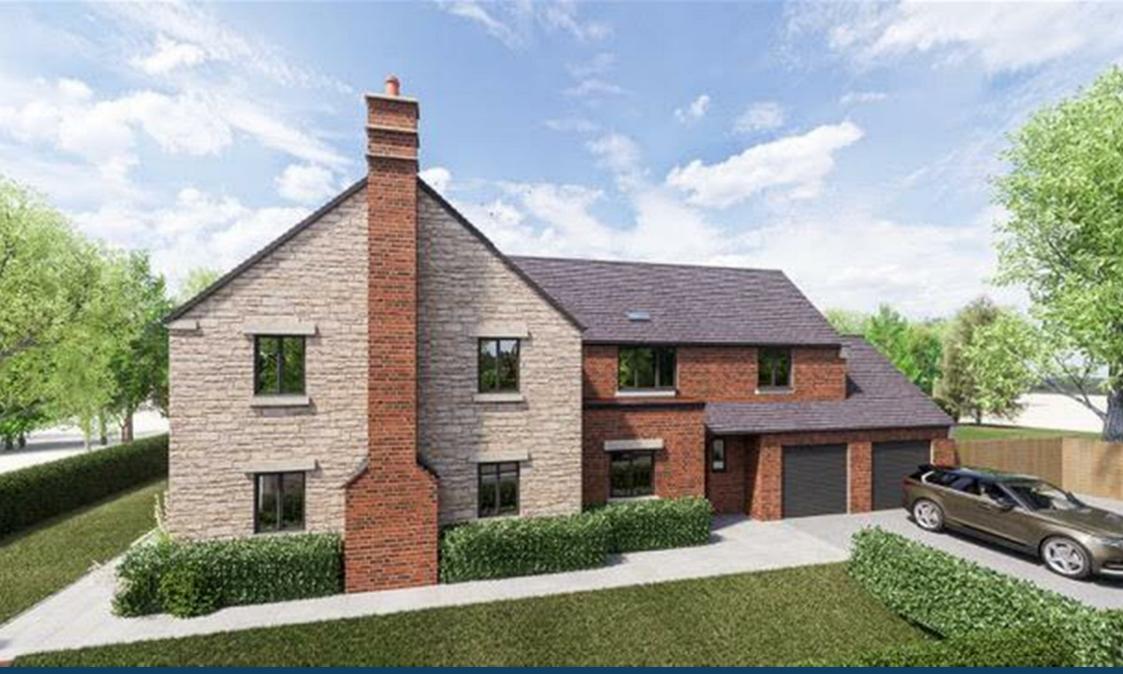

North Bank, The Common, Preston Bissett, MK18 4NA £1,350,000

| n impressive five-bedroom detached executive new build, finished to exceptional standards, with a south-west facing garden, and a double garage enjoying cunning countryside views. |  |
|-------------------------------------------------------------------------------------------------------------------------------------------------------------------------------------|--|
|                                                                                                                                                                                     |  |
|                                                                                                                                                                                     |  |
|                                                                                                                                                                                     |  |
|                                                                                                                                                                                     |  |
|                                                                                                                                                                                     |  |
|                                                                                                                                                                                     |  |
|                                                                                                                                                                                     |  |
|                                                                                                                                                                                     |  |
|                                                                                                                                                                                     |  |

## MATERIALS

WALLS-

To be coursed natural local stone, the rear wing, bay window and chimney is red facing brickwork.

CHIMNEY-Red facing brickwork.

ROOF-

To be natural slates.

WINDOWS-

To be double glazed timber, flush casement type and with cast stone lintels & sub-cills