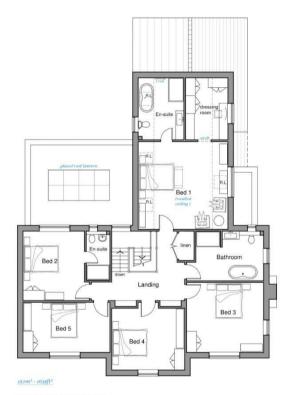

**GROUND FLOOR PLAN** 

FIRST FLOOR PLAN

| A1 sheet                                                                                                  | size                       |
|-----------------------------------------------------------------------------------------------------------|----------------------------|
| C BRD & BAT BOXES CHANGED WINDOWS NOTED AND BEE BRI B NEW SCHEME A KITCHEN AREA EXTENDED REV. DESCRIPTION |                            |
| Creative                                                                                                  | Designs                    |
| <ul> <li>architecture</li> </ul>                                                                          | <ul><li>planning</li></ul> |
| <ul> <li>building regulation</li> </ul>                                                                   | s • surveys                |
| 1 Butts Close, Aynho, Bar<br>Telephone - 07                                                               |                            |
| CLIENT / SITE ADDRESS                                                                                     |                            |
| Mr C McNally,                                                                                             |                            |
| Former Piggery S                                                                                          | ite,                       |
| at The Common,                                                                                            |                            |
| Preston Bissett,                                                                                          |                            |
| Buckingham, MK1                                                                                           | 18 4NA.                    |
| PROJECT<br>PROPOSED RESID<br>DEVELOPMENT                                                                  | ENTIAL                     |
| DRAWING TITLE                                                                                             | ANS AND                    |