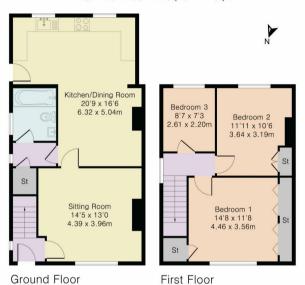

www.quadrant-estates.co.uk

Approximate Gross Internal Area 1034 sq ft - 96 sq m Ground Floor Area 601 sq ft - 56 sq m First Floor Area 433 sq ft - 40 sq m