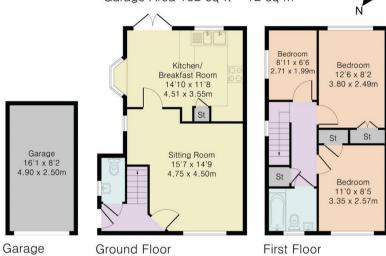

## Approximate Gross Internal Area 929 sq ft - 86 sq m Ground Floor Area 417 sq ft - 39 sq m First Floor Area 380 sq ft - 35 sq m Garage Area 132 sq ft - 12 sq m

## **ACCOMMODATION**

- 3 BEDROOMS
- CLOAKROOM
- KITCHEN/BREAKFAST ROOM
- LIVING ROOM
- GARAGE
- PARKING
- REAR GARDEN
- BATHROOM

PINK PLAN

10Market Square, Bicester, Oxfordshire, OX26 6AD

t 01869 241166

sales@quadrant-estates.co.uk