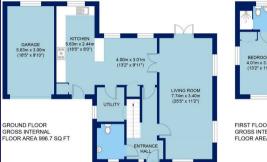

www.quadrant-estates.co.uk

APPROX, GROSS INTERNAL FLOOR AREA 1,948,1 SQ FT / 181.0 SQ M 4 WINTERGREEN FIELDS All measurements of walls, doors, windows and fitting and appliances, including their size and location, are shown as standard sizes and therefore cannot be regarded as a representation by the seller.

## ACCOMMODATION

- 5 bedrooms
- 2 ensuite bathrooms
- family bathroom
- cloakroom
- living room
- kitchen/dining room
- garage with parking to front
- eco benefits
- southerly facing rear
- No Onward Chain