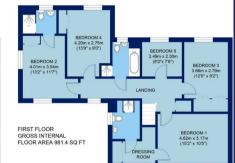

www.quadrant-estates.co.uk

APPROX, GROSS INTERNAL FLOOR AREA 1,948,1 SQ FT / 181.0 SQ M 4 WINTERGREEN FIELDS All measurements of walls, doors, windows and fitting and appliances, including their size and location, are shown as standard sizes and therefore cannot be regarded as a representation by the seller.

## ACCOMMODATION

- 5 bedrooms
- 2 ensuite bathrooms
- family bathroom
- cloakroom
- living room
- kitchen/dining room
- garage with parking to front
- eco benefits
- southerly facing rear
- No Onward Chain