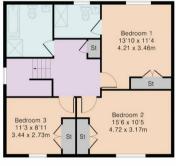

## Approximate Gross Internal Area 1378 sq ft - 128 sq m Ground Floor Area 687 sq ft - 64 sq m First Floor Area 661 sq ft - 61 sq m Second Floor Area 30 sq ft - 3 sq m

First Floor

Although Pink Plan Itd ensures the highest level of accuracy, measurements of doors, windows and rooms are approximate and no responsibility is taken for error, omission or misstatement. These plans are for representation purposes only as defined by RICS code of measuring practise. No guarantee is given on total square footage of the property within this plan. The figure icon is for initial guidance only and should not be relied on as a basis of valuation

## **ACCOMMODATION**

- No Onward Chain
- Sought after Development
- Cul-de-Sac Location
- Spacious Lounge
- Study & Cloakroom
- Up-Graded Gas to Radiator Heating
- Good size Kitchen
- Three Good Size Bedrooms with En-Suite to Master
- Up-Graded Windows & Doors (where stated)
- Enclosed Rear Garden with Gated Side Access to