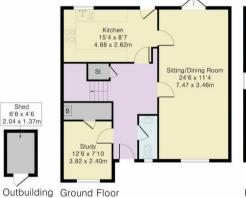

## Approximate Gross Internal Area 1378 sq ft - 128 sq m Ground Floor Area 687 sq ft - 64 sq m First Floor Area 661 sq ft - 61 sq m Second Floor Area 30 sq ft - 3 sq m

First Floor

Although Pink Plan Itd ensures the highest level of accuracy, measurements of doors, windows and rooms are approximate and no responsibility is taken for error, omission or misstatement. These plans are for representation purposes only as defined by RICS code of measuring practise. No guarantee is given on total square footage of the property within this plan. The figure icon is for initial guidance only and should not be relied on as a basis of valuation

## **ACCOMMODATION**

- No Onward Chain
- Sought after Development
- Cul-de-Sac Location
- Spacious Lounge
- Study & Cloakroom
- Up-Graded Gas to Radiator Heating
- Good size Kitchen
- Three Good Size Bedrooms with En-Suite to Master
- Up-Graded Windows & Doors (where stated)
- Enclosed Rear Garden with Gated Side Access to