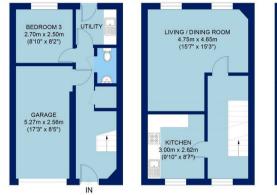

www.quadrant-estates.co.uk

GROUND FLOOR GROSS INTERNAL FLOOR AREA 402 SQ FT

FIRST FLOOR GROSS INTERNAL FLOOR AREA 399 SQ FT

SECOND FLOOR GROSS INTERNAL FT FLOOR AREA 399 SQ FT

BEDROOM 2 3.54m x 2.61m

(11'7" x 8'7")

BEDROOM 1 3.65m x 3.58m (12'0" x 11'9")

APPROX. GROSS INTERNAL FLOOR AREA 1,200 SQ FT / 111.5 SQ M 47 CRANESBILL DRIVE

All measurements of walls, doors, windows and fitting and appliances, including their size and location, are shown as standard sizes and therefore cannot be regarded as a representation by the seller.