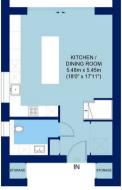

## Q

GROUND FLOOR GROSS INTERNAL FLOOR AREA 479 SQ FT (INCLUDING STORAGE)

GROSS INTERNAL FLOOR AREA 340 SQ FT (EXCLUDING VOID)

SECOND FLOOR GROSS INTERNAL FLOOR AREA 518 SQ FT

APPROX. GROSS INTERNAL FLOOR AREA 1,337 SQ FT / 124.2 SQ M (INCLUDING STORAGE / EXCLUDING VOID) 28 FRIEND WAY