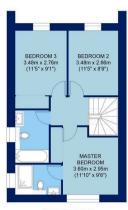

## Q

GROUND FLOOR GROSS INTERNAL FLOOR AREA 479 SQ FT (INCLUDING STORAGE)

GROSS INTERNAL FLOOR AREA 340 SQ FT (EXCLUDING VOID)

SECOND FLOOR GROSS INTERNAL FLOOR AREA 518 SQ FT

APPROX. GROSS INTERNAL FLOOR AREA 1,337 SQ FT / 124.2 SQ M (INCLUDING STORAGE / EXCLUDING VOID) 28 FRIEND WAY