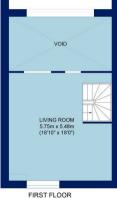

## Q

GROUND FLOOR GROSS INTERNAL FLOOR AREA 479 SQ FT (INCLUDING STORAGE)

GROSS INTERNAL FLOOR AREA 340 SQ FT (EXCLUDING VOID)

SECOND FLOOR GROSS INTERNAL FLOOR AREA 518 SQ FT

APPROX. GROSS INTERNAL FLOOR AREA 1,337 SQ FT / 124.2 SQ M (INCLUDING STORAGE / EXCLUDING VOID) 28 FRIEND WAY