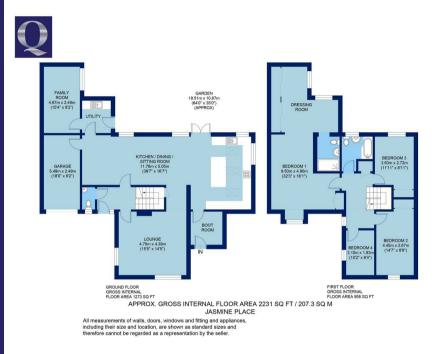

## 3, Jasmine Place Bicester, OX26 3UT

In Immaculate order, this exceptional 4 bedroom detached family home, extended to rear & side, boasts impressive accommodation to include: Kitchen/Dining/Family room, Living room, Extra reception room, Utility room, Boot room, Large master bedroom with ensuite & dressing area, Garage with parking & Low maintenance rear garden with rear degree of privacy.

## ACCOMMODATION

- 4 BEDROOMS
- KITCHEN/DINING/FAMILY ROOM
- LIVING ROOM
- EXTRA RECEPTION ROOM
- UTILITY ROOM
- BOOT ROOM
- MASTER WITH DRESSING ROOM & ENSUITE
- BATHROOM
- GARAGE WITH PARKING
- PRIVATE REAR GARDEN