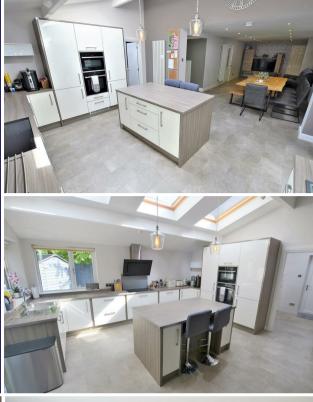

## 3, Jasmine Place Bicester, OX26 3UT

In Immaculate order, this exceptional 4 bedroom detached family home, extended to rear & side, boasts impressive accommodation to include: Kitchen/Dining/Family room, Living room, Extra reception room, Utility room, Boot room, Large master bedroom with ensuite & dressing area, Garage with parking & Low maintenance rear garden with rear degree of privacy.

## ACCOMMODATION

- 4 BEDROOMS
- KITCHEN/DINING/FAMILY ROOM
- LIVING ROOM
- EXTRA RECEPTION ROOM
- UTILITY ROOM
- BOOT ROOM
- MASTER WITH DRESSING ROOM & ENSUITE
- BATHROOM
- GARAGE WITH PARKING
- PRIVATE REAR GARDEN