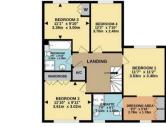

## 10, Trefoil Drive

Bicester, OX26 3AG

A deceptively spacious link detached Four Bedroom family home with the added benefit of a one bedroom SELF CONTAINED ANNEXE situated on the highly desirable Bure Park development. The property briefly comprises; storm porch, spacious entrance hallway, cloakroom, refitted kitchen/breakfast room, lounge/diner. On the first floor bedroom one has a dressing area and en-suite shower room, three further good size bedrooms and a four piece family bathroom.

www.quadrant-estates.co.uk

GROUND FLOOR 821 sq.ft. (76.3 sq.m.) approx.

10 TREFOIL DRIVE OX26 3AG (FLOOR AREA EXCLUDES GARAGE & CARPORT)

TOTAL FLOOR AREA: 1576 sq. ft. (146.4 sq. m.) approx.

Whitst every steep fast been made to ensure the accounty of the floorpian contained here, measurements of doors, windows, rooms and any other terms are approximate end no responsibility in staken for any exert on its of material exercises of the streament. This plan is for its asstrative purposes only and should be used as such by any prospective purchaser. The services, systems and appliances shown have not been tested and no guarante as to their openingly or effective, can be given.

## ACCOMMODATION

- Four Bedroom Link Detached home on Bure Park
- Separate One Bedroom Annexe
- Storm Porch, Entrance Hall, cloakroom
- Lounge Diner
- Refitted Kitchen Breakfast Room
- En-Suite and Dressing Room to Master Bedroom
- Three Further Bedrroms and Family Bathroom
- Front and Rear Gardens
- Driveway and Car Port providing parking for 2 cars
- Single Garage