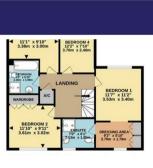

www.quadrant-estates.co.uk

GROUND FLOOR 821 sq.ft. (76.3 sq.m.) approx.

10 TREFOIL DRIVE OX26 3AG (FLOOR AREA EXCLUDES GARAGE & CARPORT)

TOTAL FLOOR AREA: 1576 sq. ft. (146.4 sq. m.) approx.

Whitst every steep fast been made to ensure the accounty of the floorpian contained here, measurements of doors, windows, rooms and any other terms are approximate end no responsibility in staken for any exert on its of material exercises of the streament. This plan is for its asstrative purposes only and should be used as such by any prospective purchaser. The services, systems and appliances shown have not been tested and no guarante as to their openingly or effective, can be given.

## ACCOMMODATION

- Four Bedroom Link Detached home on Bure Park
- Separate One Bedroom Annexe
- Storm Porch, Entrance Hall, cloakroom
- Lounge Diner
- Refitted Kitchen Breakfast Room
- En-Suite and Dressing Room to Master Bedroom
- Three Further Bedrroms and Family Bathroom
- Front and Rear Gardens
- Driveway and Car Port providing parking for 2 cars
- Single Garage