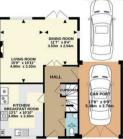

Outside there is a separate Annexe with open plan lounge/kitchen, shower room and bedroom. Driveway and car port provides parking for two cars leading to a single garage with light & power and an additional parking space to the side of the property. An internal viewing comes very highly recommended.

www.quadrant-estates.co.uk

GROUND FLOOR 821 sq.ft. (76.3 sq.m.) approx.

10 TREFOIL DRIVE OX26 3AG (FLOOR AREA EXCLUDES GARAGE & CARPORT)

TOTAL FLOOR AREA: 1576 sq. ft. (146.4 sq. m.) approx.

Whitst every steep fast been made to ensure the accounty of the floorpian contained here, measurements of doors, windows, rooms and any other terms are approximate end no responsibility in staken for any exert on its of material exercises of the streament. This plan is for its asstrative purposes only and should be used as such by any prospective purchaser. The services, systems and appliances shown have not been tested and no guarante as to their openingly or effective, can be given.

## ACCOMMODATION

- Four Bedroom Link Detached home on Bure Park
- Separate One Bedroom Annexe
- Storm Porch, Entrance Hall, cloakroom
- Lounge Diner
- Refitted Kitchen Breakfast Room
- En-Suite and Dressing Room to Master Bedroom
- Three Further Bedrroms and Family Bathroom
- Front and Rear Gardens
- Driveway and Car Port providing parking for 2 cars
- Single Garage