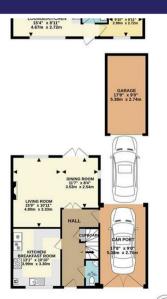

www.quadrant-estates.co.uk

GROUND FLOOR 821 sq.ft. (76.3 sq.m.) approx.

10 TREFOIL DRIVE OX26 3AG (FLOOR AREA EXCLUDES GARAGE & CARPORT)

TOTAL FLOOR AREA: 1576 sq. ft. (146.4 sq. m.) approx.

Whitst every steep fast been made to ensure the accounty of the floorpian contained here, measurements of doors, windows, rooms and any other terms are approximate end no responsibility in staken for any exert on its of material exercises of the streament. This plan is for its asstrative purposes only and should be used as such by any prospective purchaser. The services, systems and appliances shown have not been tested and no guarante as to their openingly or effective, can be given.

## ACCOMMODATION

- Four Bedroom Link Detached home on Bure Park
- Separate One Bedroom Annexe
- Storm Porch, Entrance Hall, cloakroom
- Lounge Diner
- Refitted Kitchen Breakfast Room
- En-Suite and Dressing Room to Master Bedroom
- Three Further Bedrroms and Family Bathroom
- Front and Rear Gardens
- Driveway and Car Port providing parking for 2 cars
- Single Garage