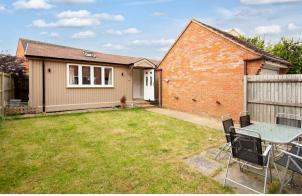

## 10, Trefoil Drive

Bicester, OX26 3AG

A deceptively spacious link detached Four Bedroom family home with the added benefit of a one bedroom SELF CONTAINED ANNEXE situated on the highly desirable Bure Park development. The property briefly comprises; storm porch, spacious entrance hallway, cloakroom, refitted kitchen/breakfast room, lounge/diner. On the first floor bedroom one has a dressing area and en-suite shower room, three further good size bedrooms and a four piece family bathroom.

Outside there is a separate Annexe with open plan lounge/kitchen, shower room and bedroom. Driveway and car port provides parking for two cars leading to a single garage with light & power and an additional parking space to the side of the property. An internal viewing comes very highly recommended.