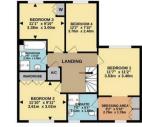

## 10, Trefoil Drive

Bicester, OX26 3AG

A deceptively spacious link detached Four Bedroom family home with the added benefit of a one bedroom SELF CONTAINED ANNEXE situated on the highly desirable Bure Park development. The property briefly comprises; storm porch, spacious entrance hallway, cloakroom, refitted kitchen/breakfast room, lounge/diner. On the first floor bedroom one has a dressing area and en-suite shower room, three further good size bedrooms and a four piece family bathroom.

www.quadrant-estates.co.uk

GROUND FLOOR 821 sq.ft. (76.3 sq.m.) approx.

10 TREFOIL DRIVE 0X26 3AG (FLOOR AREA EXCLUDES GARAGE & CARPORT)

TOTAL FLOOR AREA: 1576 sq.ft. (146.4 sq.m.) approx.

Whist every attempt has been made to ensure the accuracy of the thorpian contained their, measurements of docs, widous, come and any other terms an appruntien and on responsibility in stand for any commission or min-stacement. This plan is for illustrative purposes only and should be used as such by any prospective purchaser. The service, systems and applicates shown have not been rested and no guarantee as to their operability or efficiency can be given.

## ACCOMMODATION

- Four Bedroom Link Detached home on Bure Park
- Separate One Bedroom Annexe
- Storm Porch, Entrance Hall, cloakroom
- Lounge Diner
- Refitted Kitchen Breakfast Room
- En-Suite and Dressing Room to Master Bedroom
- Three Further Bedrroms and Family Bathroom
- Front and Rear Gardens
- Driveway and Car Port providing parking for 2 cars
- Single Garage