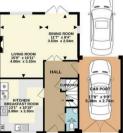

## 10, Trefoil Drive

Bicester, OX26 3AG

A deceptively spacious link detached Four Bedroom family home with the added benefit of a one bedroom SELF CONTAINED ANNEXE situated on the highly desirable Bure Park development. The property briefly comprises; storm porch, spacious entrance hallway, cloakroom, refitted kitchen/breakfast room, lounge/diner. On the first floor bedroom one has a dressing area and en-suite shower room, three further good size bedrooms and a four piece family bathroom.

www.quadrant-estates.co.uk

GROUND FLOOR 821 sq.ft. (76.3 sq.m.) approx.

10 TREFOIL DRIVE 0X26 3AG (FLOOR AREA EXCLUDES GARAGE & CARPORT)

TOTAL FLOOR AREA: 1576 sq.ft. (146.4 sq.m.) approx.

Whist every attempt has been made to ensure the accuracy of the thorpian contained their, measurements of docs, widous, come and any other terms an appruntien and on responsibility in stand for any commission or min-stacement. This plan is for illustrative purposes only and should be used as such by any prospective purchaser. The service, systems and applicates shown have not been rested and no guarantee as to their operability or efficiency can be given.

## ACCOMMODATION

- Four Bedroom Link Detached home on Bure Park
- Separate One Bedroom Annexe
- Storm Porch, Entrance Hall, cloakroom
- Lounge Diner
- Refitted Kitchen Breakfast Room
- En-Suite and Dressing Room to Master Bedroom
- Three Further Bedrroms and Family Bathroom
- Front and Rear Gardens
- Driveway and Car Port providing parking for 2 cars
- Single Garage