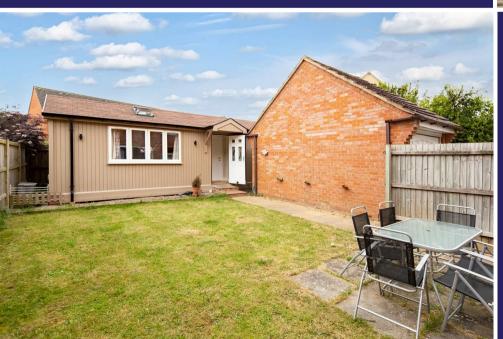

Outside there is a separate Annexe with open plan lounge/kitchen, shower room and bedroom. Driveway and car port provides parking for two cars leading to a single garage with light & power and an additional parking space to the side of the property. An internal viewing comes very highly recommended.