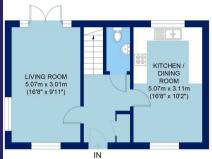

www.quadrant-estates.co.uk

GROUND FLOOR GROSS INTERNAL FLOOR AREA 467 SQ FT

FIRST FLOOR GROSS INTERNAL FLOOR AREA 464 SQ FT

APPROX. GROSS INTERNAL FLOOR AREA 931 SQ FT /  $86.5 \ SQ \ M$  44 LAUNTON ROAD

All measurements of walls, doors, windows and fitting and appliances, including their size and location, are shown as standard sizes and therefore cannot be regarded as a representation by the seller.