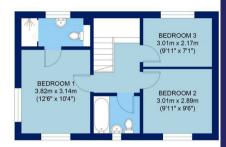

www.quadrant-estates.co.uk

GROUND FLOOR GROSS INTERNAL FLOOR AREA 467 SQ FT

FIRST FLOOR GROSS INTERNAL FLOOR AREA 464 SQ FT

APPROX. GROSS INTERNAL FLOOR AREA 931 SQ FT /  $86.5 \ SQ \ M$  44 LAUNTON ROAD

All measurements of walls, doors, windows and fitting and appliances, including their size and location, are shown as standard sizes and therefore cannot be regarded as a representation by the seller.