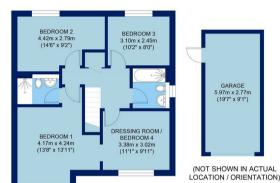

## www.quadrant-estates.co.uk

GROUND FLOOR GROSS INTERNAL FLOOR AREA 661 SQ FT

FIRST FLOOR GROSS INTERNAL FLOOR AREA 655 SQ FT

APPROX. GROSS INTERNAL FLOOR AREA 1316 SQ FT / 122.3 SQ M GARAGE 176 SQ FT / 16.4 SQ M TOTAL 1492 SQ FT / 16.4 SQ M 36 DACEY DRIVE All measurements of walls, doors, windows and fitting and appliances, including their size and location, are shown as standard sizes and

including their size and location, are shown as standard sizes and therefore cannot be regarded as a representation by the seller.