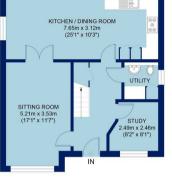

## www.quadrant-estates.co.uk

GROUND FLOOR GROSS INTERNAL FLOOR AREA 661 SQ FT

FIRST FLOOR GROSS INTERNAL FLOOR AREA 655 SQ FT

APPROX. GROSS INTERNAL FLOOR AREA 1316 SQ FT / 122.3 SQ M GARAGE 176 SQ FT / 16.4 SQ M TOTAL 1492 SQ FT / 16.4 SQ M 36 DACEY DRIVE All measurements of walls, doors, windows and fitting and appliances, including their size and location, are shown as standard sizes and

including their size and location, are shown as standard sizes and therefore cannot be regarded as a representation by the seller.