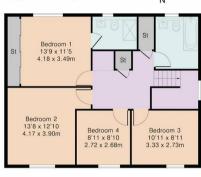

## Approximate Gross Internal Area 1522 sq ft - 141 sq m Ground Floor Area 757 sq ft - 70 sq m First Floor Area 765 sq ft - 71 sq m

First Floor

Although Pink Plan Itd ensures the highest level of accuracy, measurements of doors, windows and rooms are approximate and no responsibility is taken for error, omission or misstatement. These plans are for representation purposes only as defined by RICS code of measuring practise. No guarantee is given on total square footage of the property within this plan. The figure icon is for initial guidance only and should not be relied on as a basis of valuation