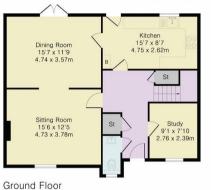

## Approximate Gross Internal Area 1522 sq ft - 141 sq m Ground Floor Area 757 sq ft - 70 sq m First Floor Area 765 sq ft - 71 sq m

First Floor

Although Pink Plan Itd ensures the highest level of accuracy, measurements of doors, windows and rooms are approximate and no responsibility is taken for error, omission or misstatement. These plans are for representation purposes only as defined by RICS code of measuring practise. No guarantee is given on total square footage of the property within this plan. The figure icon is for initial guidance only and should not be relied on as a basis of valuation