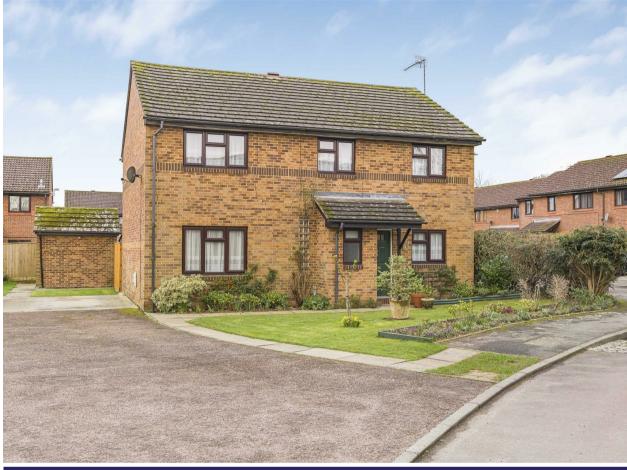

## 20, Montgomery Road

Bicester, OX27 8FG

A rarely available four bedroom Chicago style Detached family home presented in very good order both internally & externally located on the sought after Stratton Fields development in Caversfield near Bicester. The property briefly comprises storm porch, entrance hall, up-graded cloakroom, study, storage cupboards, lounge, dining room, kitchen with integrated appliances, on the first floor there are four very good size bedrooms with refitted en-suite to master bedroom and refitted shower room. To the outside there is a driveway for 2/3 vehicles, brick built storage shed and gated access to an enclosed southerly facing rear garden. An early appointment to view comes highly recommended.