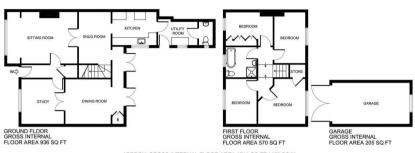

www.quadrant-estates.co.uk

APPROX. GROSS INTERNAL FLOOR AREA 1711 SQ FT / 159 SQ M 4 COLLEGE COTTAGES, MERTON

All measurements of walls, doors, windows, fittings and appliances, including their size and location, are shown as standard sizes and therefore