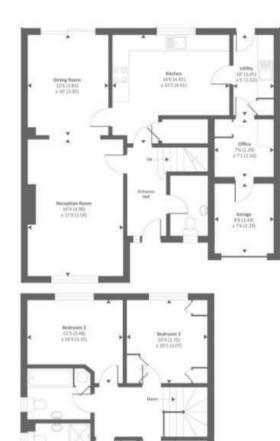

10Market Square, Bicester, Oxfordshire, OX26 6AD t 01869 241166 sales@quadrant-estates.co.uk

814 (2.54) (76 (2.29)

Bedracen 3 11'9 (1.28)

First floor

www.quadrant-estates.co.uk

IMPORTANT: we would like to inform prospective purchasers that these sales particulars have been prepared as a general guide only. A detailed survey has not been carried out, nor the services, appliances and fittings tested. Room sizes should not be relied upon for furnishing purposes and are approximate. If floor plans are included, they are for guidance only and illustration purposes only and may not be to scale. If there are any important matters likely to affect your decision to buy, please contact us before viewing the property.