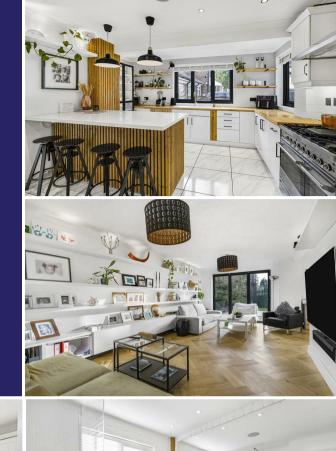

## ACCOMMODATION

- 4 bedroom family home
- kitchen/breakfast room
- living/dining room
- cloakroom
- family bathroom
- parking with partial garage storage
- I bedroom annex boasting:
- kitchen
- bathroom
- bedroom