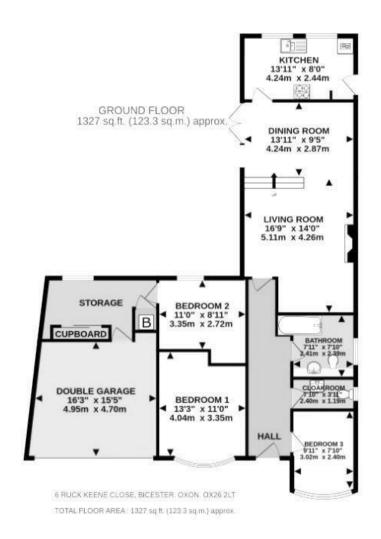

## **ACCOMMODATION**

- 3 BEDROOMS
- KITCHEN LEADING TO DINING INTO LIVING SPACE
- UTILITY ROOM
- DOUBLE GARAGE
- PARKING TO FRONT
- REAR GARDEN
- CLOAKROOM
- BATHROOM
- IN NEED OF MODERNISATION

10Market Square, Bicester, Oxfordshire, OX26 6AD