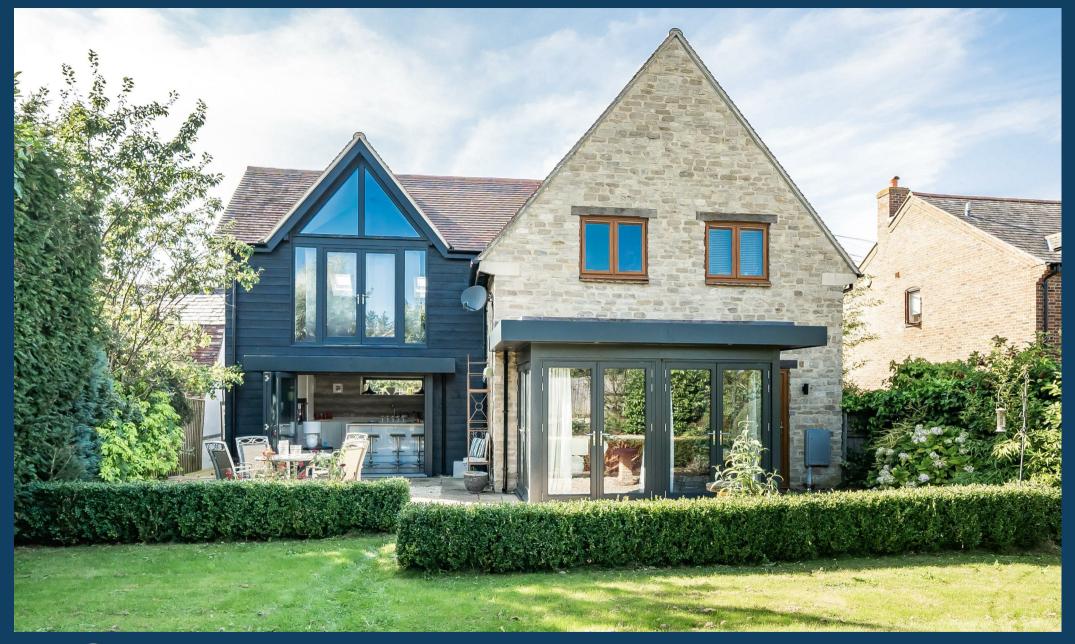

The Gables, South End, Preston Bisset, MK18 4LR Guide price £795,000

A stunning stone-built detached property with fabulous features finished to exacting standards, extended in 2016 to provide four double bedrooms and contemporary living accommodation with a double garage, and studio/workshop enjoying views over open fields to the rear.

A stylish, well-appointed home, extended and remodeled by the current vendor in a lovely position within the village of Preston Bissett.

A traditional tile-hung porch welcomes you into The and enjoys bi-folding doors to the garden. Gables which boasts a light and spacious hallway providing access to the sitting room, kitchen/breakfast room, and utility room.

The garden is predominately laid to lawn with a variety of shrubs, whilst mature hedging and trees provide seclusion. The generous terrace space wraps around the property giving the perfect setting for alfresco dining, BBQ's. along with a spot for a hot tub!