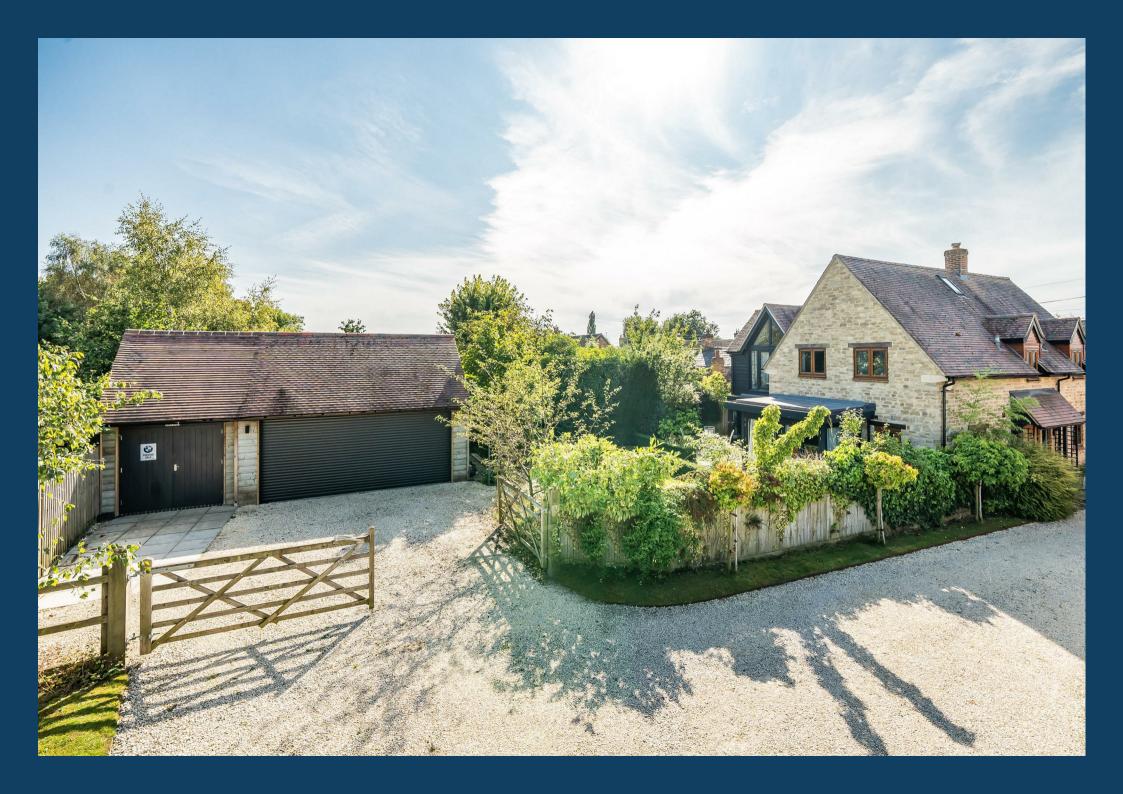

The principal bedroom boasts not only a vaulted ceiling but an en-suite shower room and a Juliette balcony, which enjoys views over the garden and open fields beyond.

A gravel driveway leads to a pair of five-bar wooden gates and parking for several vehicles. The double garage has an electric roller door, and the later addition of a third garage/workshop with heating and a skylight window makes for a fantastic studio or home office.

First Floor - Master Bedroom With Vaulted Ceiling and En-Suite, Guest Bedroom With En-Suite Shower Room, Two Further Double Bedrooms and A Family Bathroom.

Outside - Gravel Driveway, Gated driveway Parking For Three Vehicles, Enclosed Rear Garden, Side Garden Room For A Hot Tub. Double Garage and Studio/Workshop,