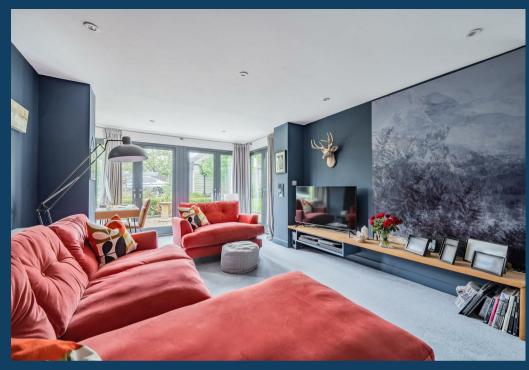

Without a doubt, the "wow" in this immaculately presented property is the open-plan kitchen/breakfast room and adjoining family room.

The kitchen is beautifully appointed with a comprehensive range of sleek floor and eye-level units and integrated appliances all complemented by tiled flooring and Quartz worksurfaces.

A substantial island provides breakfast bar seating, and the dining area has plenty of space for a table and chairs. The bi-folding doors to the garden fill the

room with natural light and create a fabulous "outside-inside" living space, perfect for entertaining.

The family room has also been extended to the rear

An adjacent utility room with a door to the garden provides further storage and space for appliances. A W.C completes the ground floor accommodation.

The first-floor landing leads to the four double bedrooms (two with en-suite) and the family bathroom.