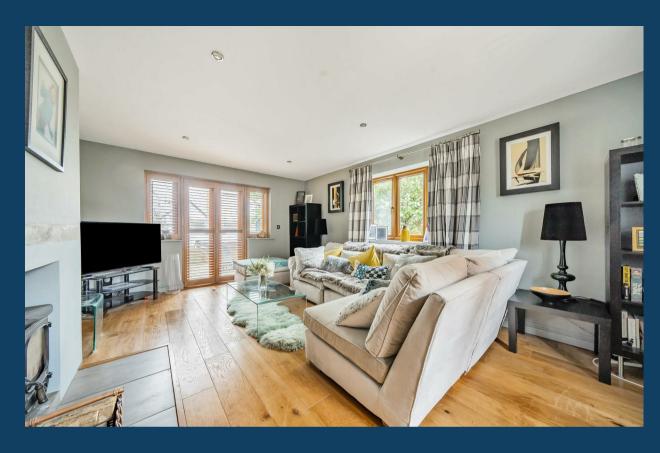

Considerable thought has gone into the re-modeling to offer well-planned versatile accommodation arranged over two floors.

The sitting room to the front of the property has Oak wood flooring, a wood-burning stove, and French doors to the secluded side garden making it the perfect room to relax in.

The family room has also been extended to the rear

An adjacent utility room with a door to the garden provides further storage and space for appliances. A W.C completes the ground floor accommodation.

The first-floor landing leads to the four double bedrooms (two with en-suite) and the family bathroom.