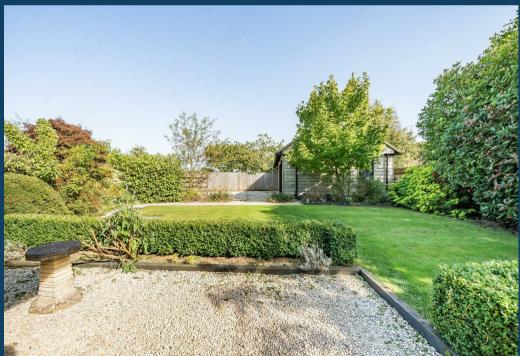

The garden is predominately laid to lawn with a variety of shrubs, whilst mature hedging and trees provide seclusion. The generous terrace space wraps around the property giving the perfect setting for alfresco dining, BBQ's. along with a spot for a hot tub!