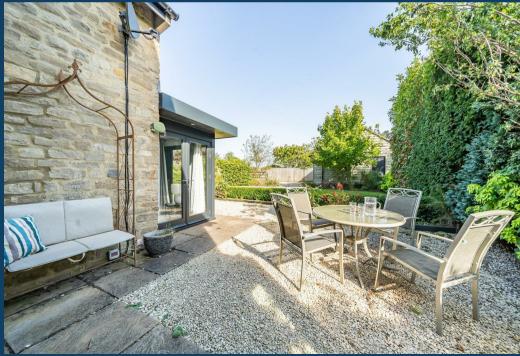

The garden is predominately laid to lawn with a variety of shrubs, whilst mature hedging and trees provide seclusion. The generous terrace space wraps around the property giving the perfect setting for alfresco dining, BBQ's. along with a spot for a hot tub!