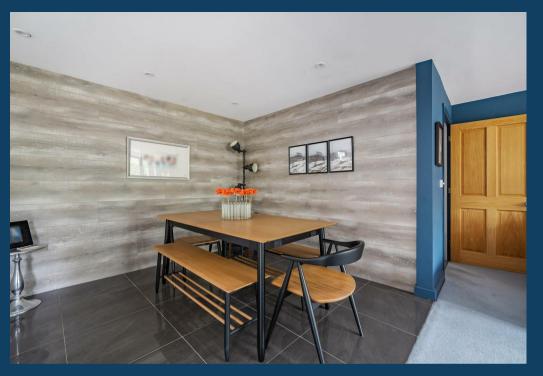

Without a doubt, the "wow" in this immaculately presented property is the open-plan kitchen/breakfast room and adjoining family room.

The kitchen is beautifully appointed with a comprehensive range of sleek floor and eye-level units and integrated appliances all complemented by tiled flooring and Quartz worksurfaces.

A substantial island provides breakfast bar seating, and the dining area has plenty of space for a table and chairs. The bi-folding doors to the garden fill the

room with natural light and create a fabulous "outside-inside" living space, perfect for entertaining.