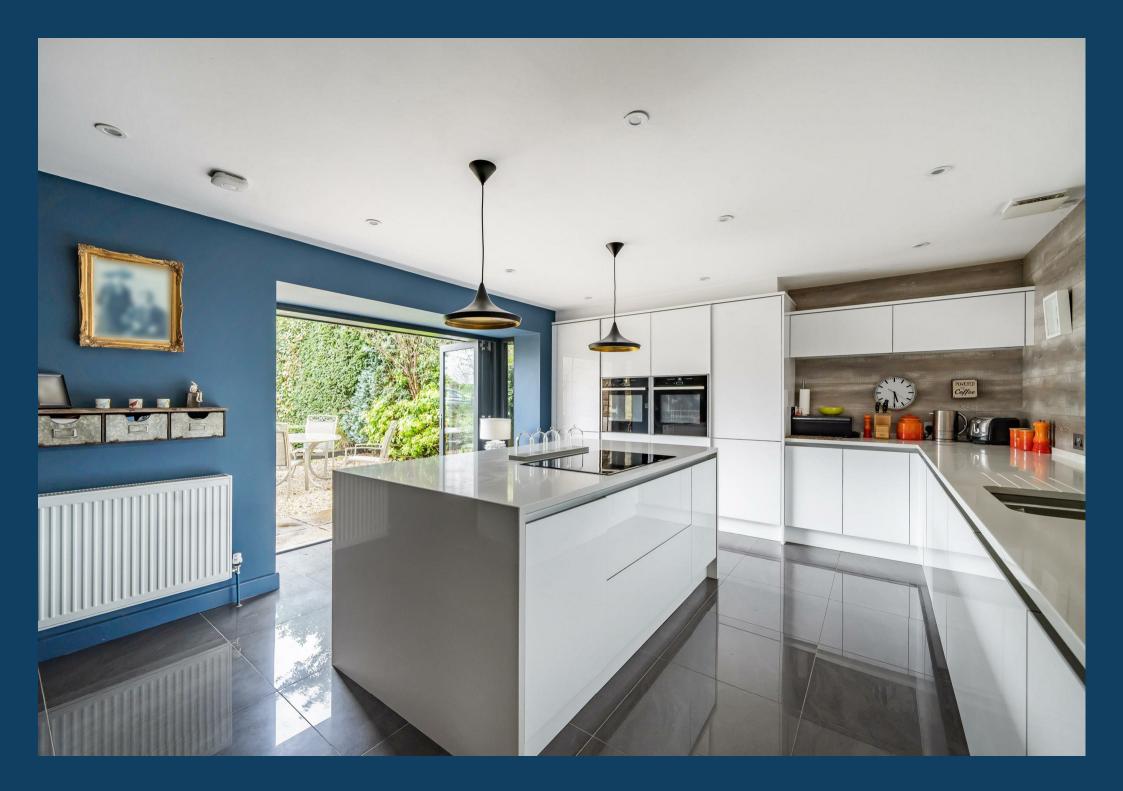

Without a doubt, the "wow" in this immaculately presented property is the open-plan kitchen/breakfast room and adjoining family room.

The kitchen is beautifully appointed with a comprehensive range of sleek floor and eye-level units and integrated appliances all complemented by tiled flooring and Quartz worksurfaces.

A substantial island provides breakfast bar seating, and the dining area has plenty of space for a table and chairs. The bi-folding doors to the garden fill the

room with natural light and create a fabulous "outside-inside" living space, perfect for entertaining.