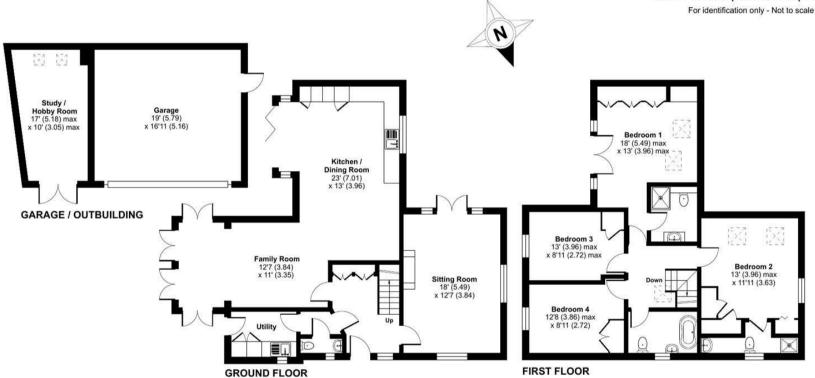

For those who commute, the M40 is also within a short distance for excellent vehicular access.

Accommodation Comprises:

Ground Floor - Entrance Hallway, Sitting Room, Kitchen/Dining Room, Family Room, Utility Room. W.C

First Floor - Master Bedroom With Vaulted Ceiling and En-Suite, Guest Bedroom With En-Suite Shower Room, Two Further Double Bedrooms and A Family Bathroom.

Outside - Gravel Driveway, Gated driveway Parking For Three Vehicles, Enclosed Rear Garden, Side Garden Room For A Hot Tub. Double Garage and Studio/Workshop,

## The Gables, South End, Preston Bissett, Buckingham, MK18 4LR

Approximate Area = 1776 sq ft / 164.9 sq m Garage = 323 sq ft / 30 sq m Outbuilding = 151 sq ft / 14 sq m Total = 2250 sq ft / 208.9 sq m