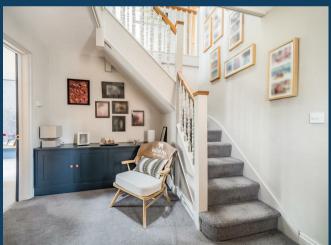

A stylish, well-appointed home, extended and remodeled by the current vendor in a lovely position within the village of Preston Bissett.

A traditional tile-hung porch welcomes you into The and enjoys bi-folding doors to the garden. Gables which boasts a light and spacious hallway providing access to the sitting room, kitchen/breakfast room, and utility room.

Considerable thought has gone into the re-modeling to offer well-planned versatile accommodation arranged over two floors.

The sitting room to the front of the property has Oak wood flooring, a wood-burning stove, and French doors to the secluded side garden making it the perfect room to relax in.