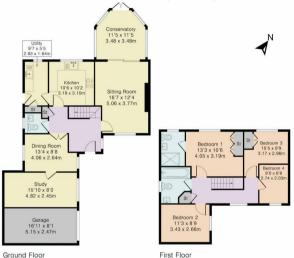

www.quadrant-estates.co.uk

Approximate Gross Internal Area 1603 sq ft - 149 sq m Ground Floor Area 1010 sq ft - 94 sq m First Floor Area 593 sq ft - 55 sq m

## **ACCOMMODATION**

- 4 Bedroom Detached Family Home. NO ONWARD CHAIN
- Popular Southwold Development
- Close to open Parkland
- Living Room leading through to Conservatory
- Dining Room
- Refitted Modern Kitchen
- Separate Utility Room
- En-suite to Master Bedroom
- Recently upgraded Gas Boiler
- Private Driveway leading to Single Garage