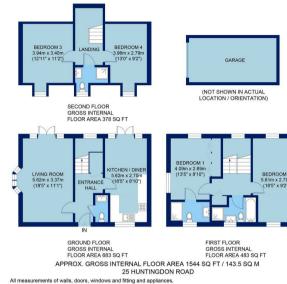

## ACCOMMODATION

- 4 double bedrooms
- kitchen/dining room
- living room
- entrance hallway
- cloakroom
- garage with parking
- bathroom
- ensuite to master
- additional shower room
- rear garden

10Market Square, Bicester, Oxfordshire, OX26 6AD t 01869 241166 sales@quadrant-estates.co.uk